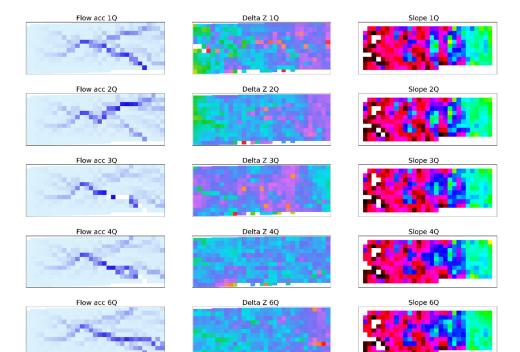

# **S1:** Flow accumulation (Flow acc.), elevation change (Delta Z) and slope maps obtained after incremental rainfall/runoff events 1Q, 2Q, 3Q, 4Q and 6Q from the 9.75 m x 3.66 m plots. Q = $0.24 \text{ m}^3$

### Drainage condition, High flow, Run 1

### Drainage condition, High flow, Run 2

| Flow acc 1Q | Delta Z 1Q | Slope 1Q |
|-------------|------------|----------|
| Flow acc 2Q | Delta Z 2Q | Slope 2Q |
| Flow acc 3Q | Delta Z 3Q | Slope 3Q |
| Flow acc 4Q | Delta Z 4Q | Slope 4Q |
| Flow acc 6Q | Delta Z 6Q | Slope 6Q |

Flow direction is left to right on all maps