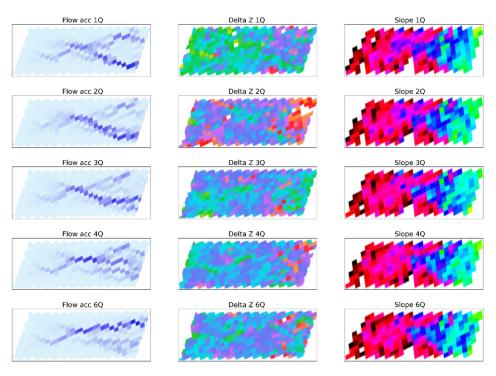

# **S1:** Flow accumulation (Flow acc.), elevation change (Delta Z) and slope maps obtained after incremental rainfall/runoff events 1Q, 2Q, 3Q, 4Q and 6Q from the 9.75 m x 3.66 m plots. Q = $0.24 \text{ m}^3$

# Seepage condition, Low flow, Run 1

| Flow acc 1Q | Delta Z 1Q | Siope 1Q |
|-------------|------------|----------|
| Flow acc 2Q | Delta Z 2Q | Slope 2Q |
| Flow acc 3Q | Delta Z 3Q | Slope 3Q |
| Flow acc 4Q | Delta Z 4Q | Slope 4Q |
| Flow acc 6Q | Delta Z 6Q | Slope 6Q |

Flow direction is left to right on all maps