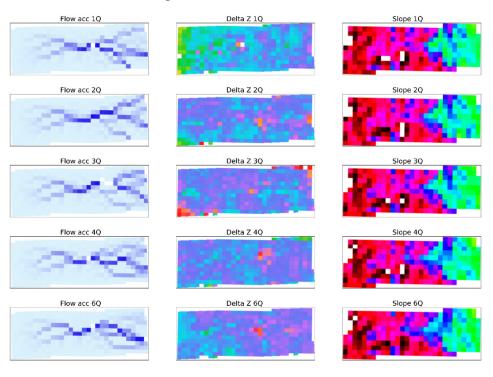

# **S1:** Flow accumulation (Flow acc.), elevation change (Delta Z) and slope maps obtained after incremental rainfall/runoff events 1Q, 2Q, 3Q, 4Q and 6Q from the 9.75 m x 3.66 m plots. Q = $0.24 \text{ m}^3$

# Drainage condition, Low flow, Run 1

Drainage condition, Low flow, Run 2

| Flow acc 10 | Delta Z 1Q | Slope 1Q |
|-------------|------------|----------|
| Flow acc 2Q | Delta Z 2Q | Slope 2Q |
| Flow acc 3Q | Delta Z 3Q | Slope 3Q |
| Flow acc 4Q | Delta Z 4Q | Slope 4Q |
| Flow acc 6Q | Delta Z 6Q | Slope 6Q |

Flow direction is left to right on all maps