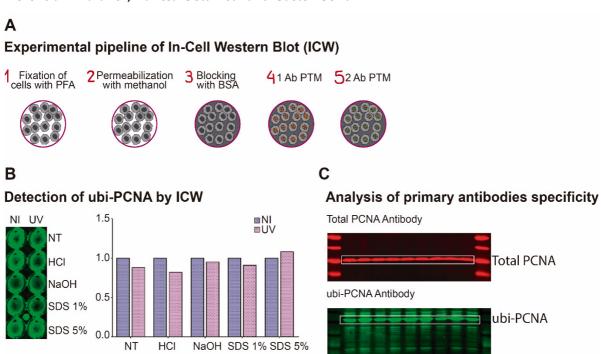

**Figure S1.** Experimental analysis of technique IC-WB for screening purposes. **(A)** General experimental pipeline for technique IC-WB; **(B)** Representative image depicting the detection of ubi-PCNA by IC-WB and quantification of fold induction; **(C)** Representative image of a WB to assess specificity of primary antibodies used in IC-WB.