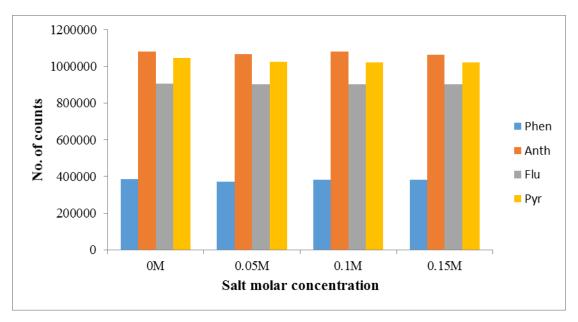

**Figure S2.** Effect of salt concentration. Extraction conditions: sample volume, 15 mL; extraction time, 30 min; eluent solvent, acetonitrile; volume of elution solvent, 300 µL; desorption time, 5 min.