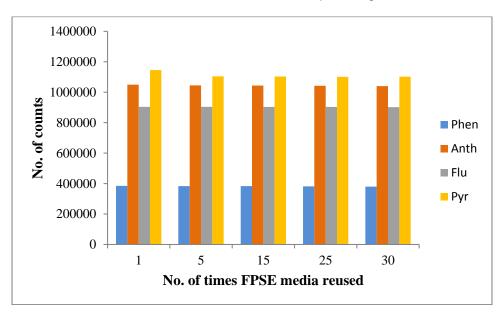

**Figure S4.** Regeneration and reusability of sol-gel C18 coated FPSE media. Extraction conditions: sample volume, 15 mL; extraction time, 30 min; eluent solvent, acetonitrile; volume of elution solvent, 300  $\mu$ L; desorption time, 5 min.