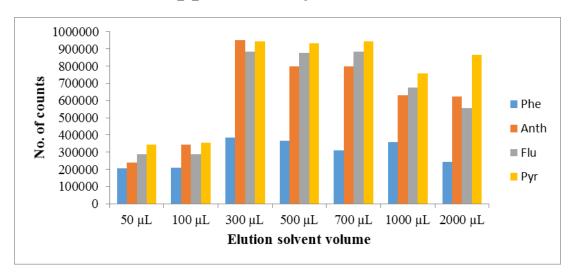

## **Supplementary Materials**

**Figure S1.** Effect of eluent solvent volume. Extraction conditions: sample volume, 15 mL; extraction time, 30 min; eluent solvent, acetonitrile; sonication desorption time, 5 min.