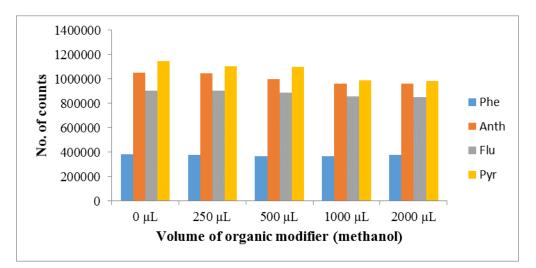

**Figure S3.** Effect of organic modifier volume. Extraction conditions: sample volume, 15 mL; extraction time, 30 min; eluent solvent, acetonitrile; volume of elution solvent, 300 μL; desorption time, 5 min.