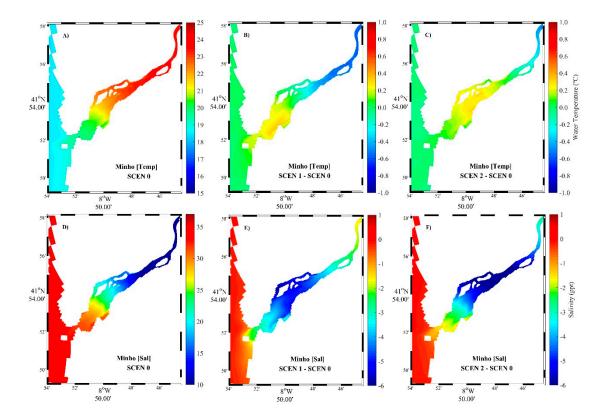

## **Supplementary information**

**Supplementary Figure 1 (Fig. S1)** - Mean water temperature (A, B, C), salinity (D, E, F) for Minho estuary in the summer season for the different scenarios.

**Supplementary Figure 2 (Fig. S2)** - Mean water temperature (A, B, C), salinity (D, E, F) for Lima estuary in the summer season for the different scenarios.