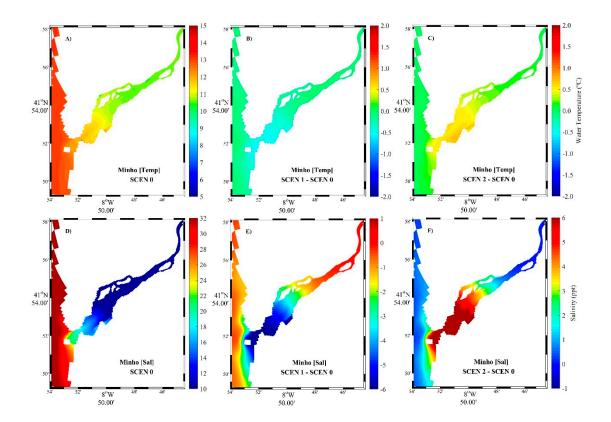

**Supplementary Figure 3 (Fig. S3)** - Mean water temperature (A, B, C), salinity (D, E, F) for Minho estuary in the winter season for the different scenarios.

**Supplementary Figure 4 (Fig. S4)** - Mean water temperature (A, B, C), salinity (D, E, F) for Lima estuary in the winter season for the different scenarios.