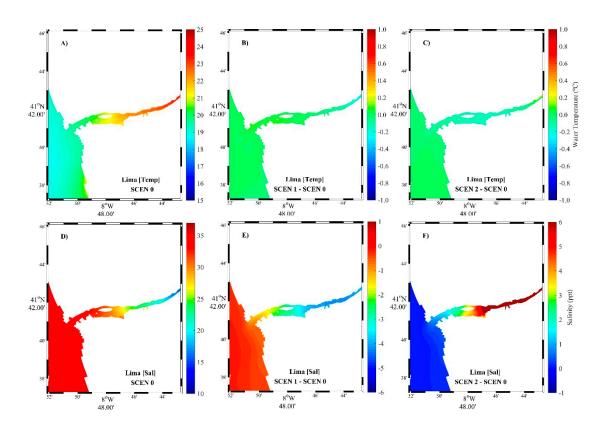

## **Supplementary information**

**Supplementary Figure 1 (Fig. S1)** - Mean water temperature (A, B, C), salinity (D, E, F) for Minho estuary in the summer season for the different scenarios.

**Supplementary Figure 2 (Fig. S2)** - Mean water temperature (A, B, C), salinity (D, E, F) for Lima estuary in the summer season for the different scenarios.