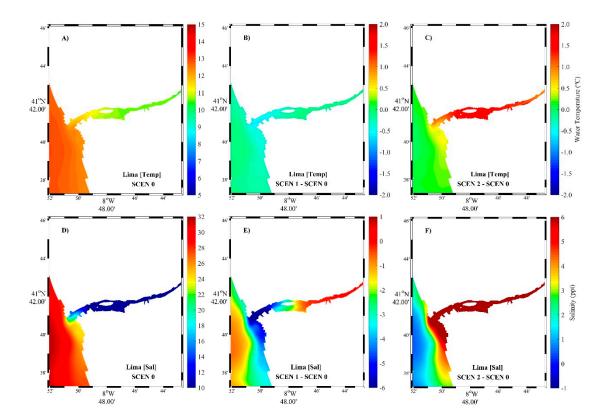

**Supplementary Figure 3 (Fig. S3)** - Mean water temperature (A, B, C), salinity (D, E, F) for Minho estuary in the winter season for the different scenarios.

**Supplementary Figure 4 (Fig. S4)** - Mean water temperature (A, B, C), salinity (D, E, F) for Lima estuary in the winter season for the different scenarios.