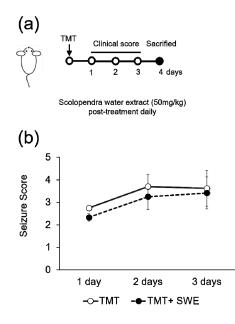

## Post treatment protocol

To assess the effects of SWE on TMT-induced injury, mice were administered SWE (50 mg/kg) periorally (p.o) for 4day daily, after being given 2.6 mg/kg TMT (n = 6 mice per group). Behaviors were observed for 3 consecutive days after TMT treatment (Supplementary Figure S1).

**Supplementary Figure S1.** Protective effects of SWE on seizure symptoms, in TMT-treated mice. (a) Schematic diagram of drug treatment, and behavioral test. (b) SWE treatment did not have effect on the TMT-induced seizure behaviors (n = 6 mice per group). Values are reported as mean ± SE \* p < 0.05.