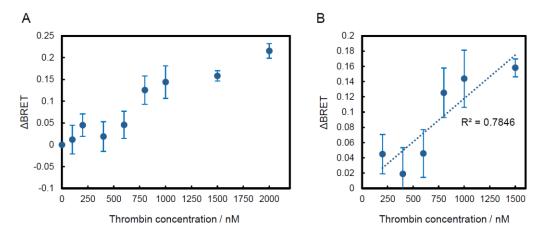

**Figure S2.**  $\Delta$ BRET of thrombin of thrombin-binding DNA aptamer-VpRNH conjugate as a function of thrombin concentration (A). Correlation of  $\Delta$ BRET and thrombin concentration between 200 and 1500 nM (B); each value represents the mean of 4 replicates (n=4).