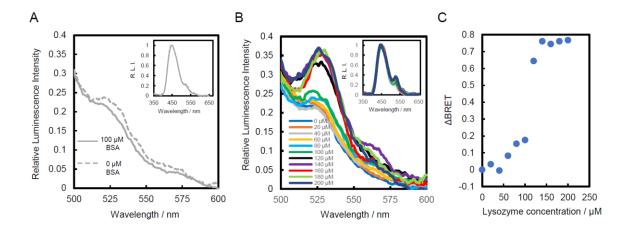

**Figure S1.** Evaluation of lysozyme-binding DNA aptamer-VpRNH conjugates with and without target molecules. Normalized emission spectra of lysozyme-binding DNA aptamer-VpRNH conjugate in the presence of BSA (A) and lysozyme (B). Change in BRET ratio ( $\triangle$ BRET) as a function of lysozyme concentration (C).