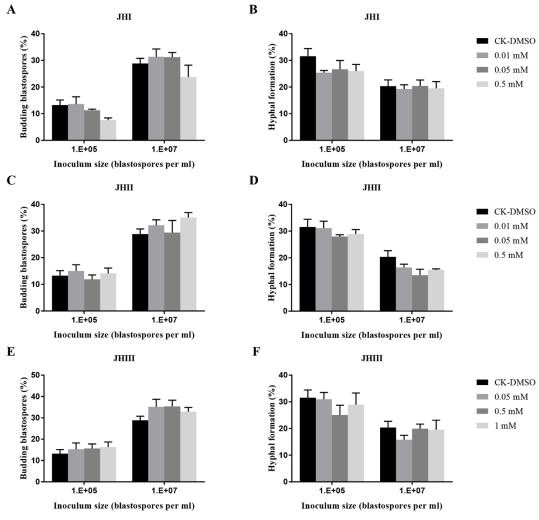

## Supplementary Materials

Supplementary Figure S1. Effect of solvent DMSO (A-B) and EtOH (C-D) on blastospores budding
growth and hyphal formation.

**Supplementary Figure S2.** Effect of insect hormones (JHI, JHII and JHIII) on blastospores budding growth (A, C, E) and hyphal formation (B, D, F).