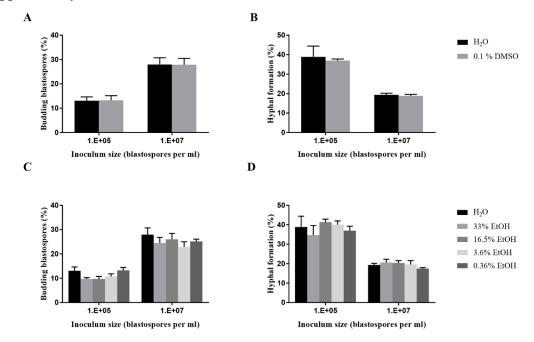

## Supplementary Materials

Supplementary Figure S1. Effect of solvent DMSO (A-B) and EtOH (C-D) on blastospores budding
growth and hyphal formation.

**Supplementary Figure S2.** Effect of insect hormones (JHI, JHII and JHIII) on blastospores budding growth (A, C, E) and hyphal formation (B, D, F).