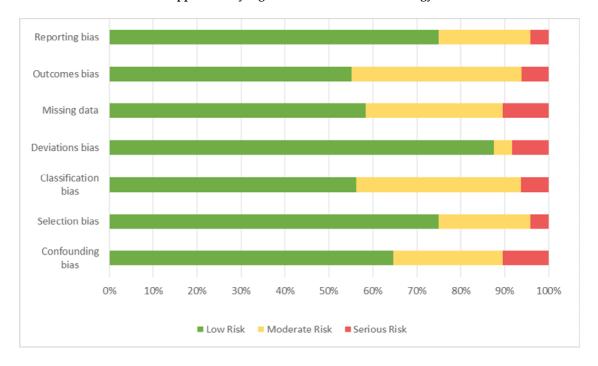

## Supplementary Figure 1: Databases search strategy.

Supplementary Figure 2: Quality scores for the risk of bias using the ROBINS tool.