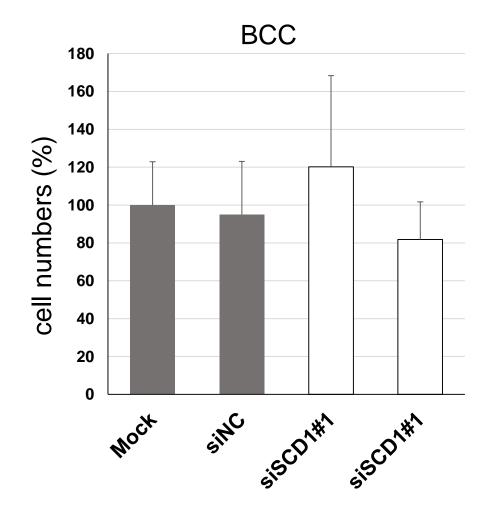

**Supplementary Materials Figure S1**. Decresae of SCD1 did not reduce cell number cultured in bulk condition. siRNA reversetransfected HT29 BCC (Bulk cultured cells) are plated and counted aftre 3 days. Mock is without siRNA. siNC is scramled siRNA for sontrol and siSCD1#1 and scSCD1#2 are siRNAs against SCD1 but with different sequences. All from IDT.