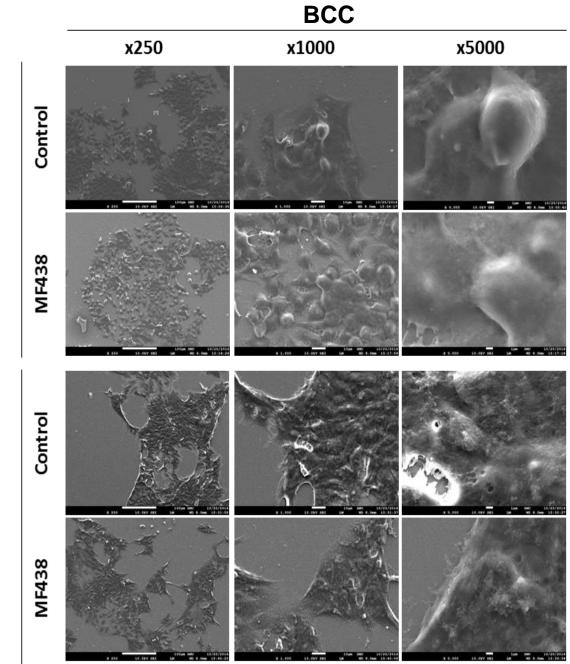

**Supplementary Materials Figure S2**. SCD1 inhibition did not induce apoptosis in BCC (bulk cultured cells). Scanning electron microscope images demonstrate no apoptotic morphologies in BCC by MF-438 or DMSO (control).