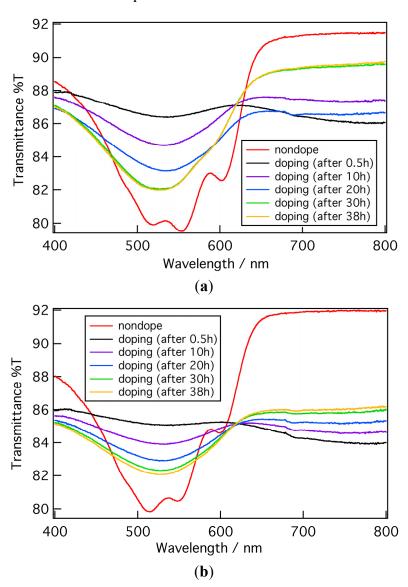

## **Supporting** Information

**Figure S1.** Time dependence of the transmittance spectra of (a) nanofiber mat and (b) P3HT/PMMA nanofiber composite film before and after doping by FeCl<sub>3</sub>; measurements were carried out in air at room temperature.