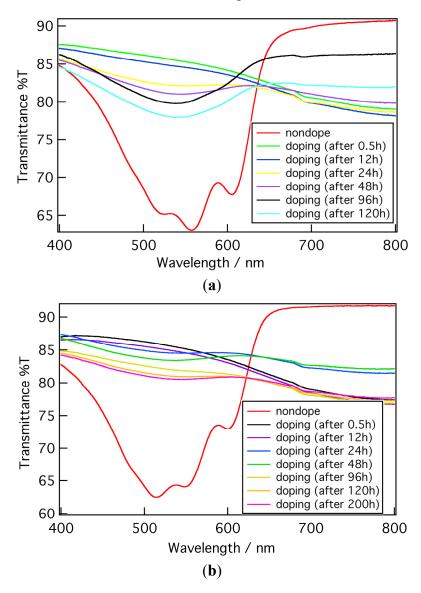

Polymers **2013**, 5

**Figure S2.** Time dependence of the transmittance spectra of (a) nanofiber mat and (b) P3HT/PMMA nanofiber composite film before and after doping by AuCl<sub>3</sub>; measurements were carried out in air at room temperature.