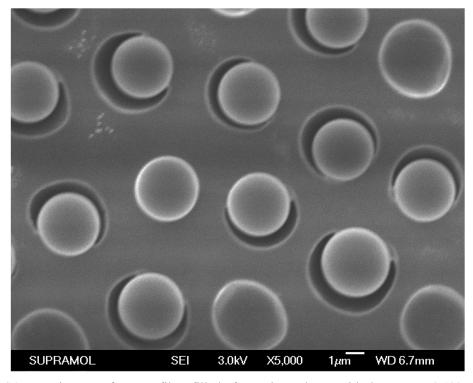

\* Correspondence: liangjing@jlau.edu.cn

**Figure S1.** SEM images of porous films filled of PS microspheres with the content 0.1% w/v after washing with water.