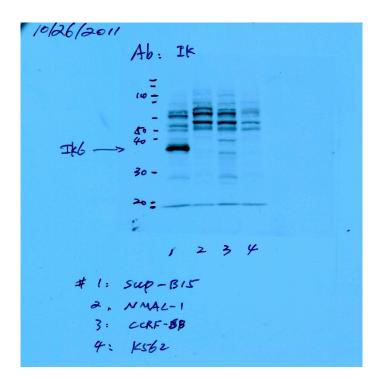

В

Cancers 2020 2 of 2

C

D

**Figure S1.** Uncropped Western Blotting figures of Figure 3.