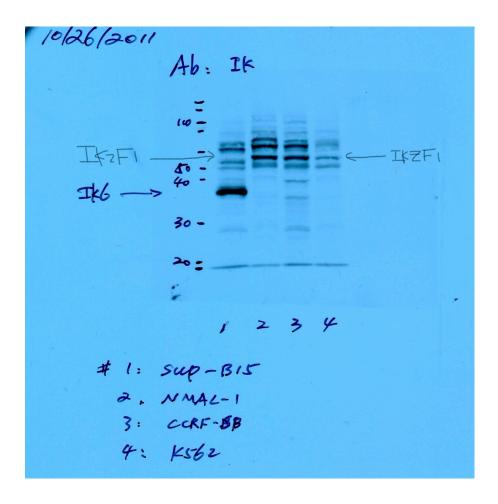

В

Cancers 2020 2 of 2

C

D

**Figure S1.** Uncropped Western Blotting figures of Figure 3.