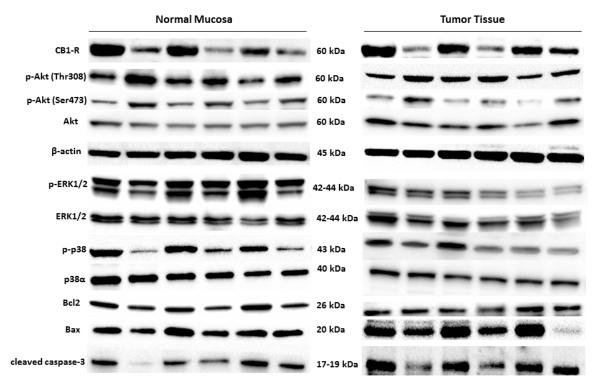

**Figure S1.** All Western blot figures include a dot plots graph showing the densitometry values of each sample (band) normalized to  $\beta$ -actin value.

© 2019 by the authors. Licensee MDPI, Basel, Switzerland. This article is an open access article distributed under the terms and conditions of the Creative Commons Attribution (CC BY) license (http://creativecommons.org/licenses/by/4.0/).