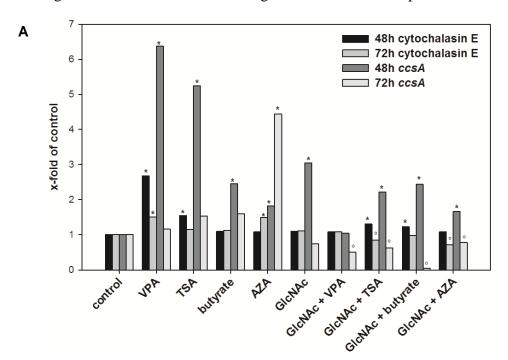

**Figure S2.** Effect of SCCEs on SM production and expression of the related PKS-gene in *A. clavatus* grown for 48 and 72h in FM2. Effect of SCCEs on cytochalasin E production and *ccsA* expression (panel **A**), on patulin production and *patK* expression (panel **B**) and on pseurotin A production and *psoA* expression (panel **C**). Values are x-fold of control. \*indicates significant increase and °means significant decrease compared to the control.

Figure S2. Cont.

© 2013 by the authors; licensee MDPI, Basel, Switzerland. This article is an open access article distributed under the terms and conditions of the Creative Commons Attribution license (http://creativecommons.org/licenses/by/3.0/).