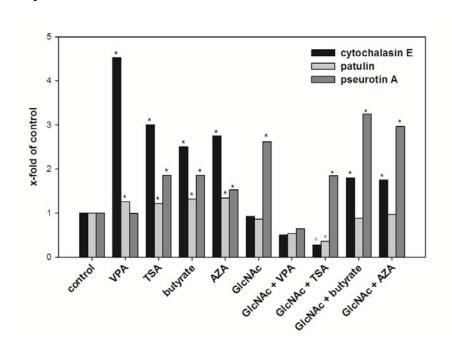

## **Supplementary Information**

**Figure S1.** Effect of SCCEs on SM production in *A. clavatus* grown for 72 h in FM1. Values are x-fold of control.\* indicates significant increase and ° means significant decrease compared to the control.