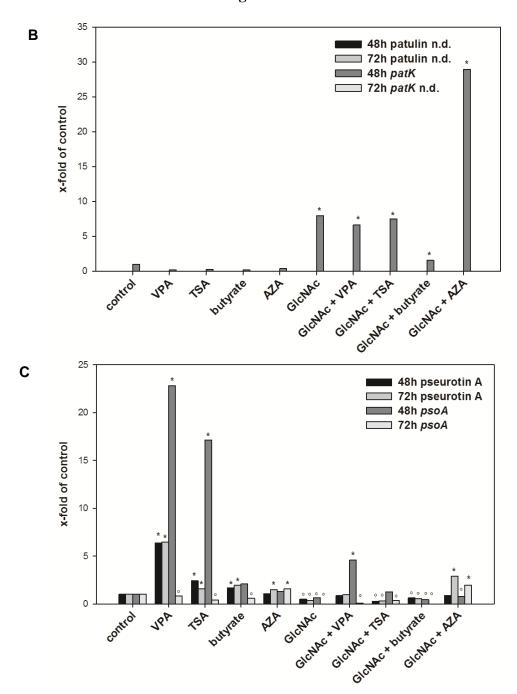

**Figure S2.** Effect of SCCEs on SM production and expression of the related PKS-gene in *A. clavatus* grown for 48 and 72h in FM2. Effect of SCCEs on cytochalasin E production and *ccsA* expression (panel **A**), on patulin production and *patK* expression (panel **B**) and on pseurotin A production and *psoA* expression (panel **C**). Values are x-fold of control. \*indicates significant increase and °means significant decrease compared to the control.

Figure S2. Cont.

© 2013 by the authors; licensee MDPI, Basel, Switzerland. This article is an open access article distributed under the terms and conditions of the Creative Commons Attribution license (http://creativecommons.org/licenses/by/3.0/).