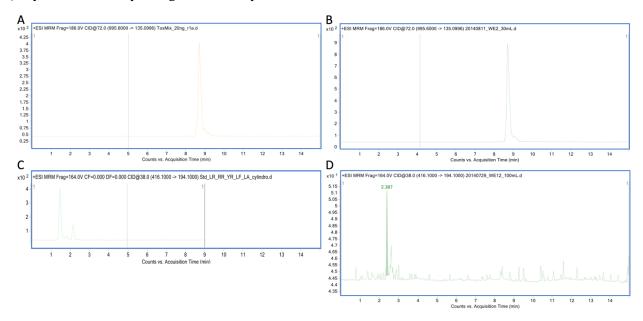

**Figure S1.** Example MS-MRM chromatograms for controls and sample hits for MC and CYN. (a) Chromatogram for MC-LR standard and (b) positive hit for MC-LR at site W2 sampled during summer 2013. (c) Chromatogram for CYN standard and (d) positive hit for CYN at site W12 sampled during summer 2013.