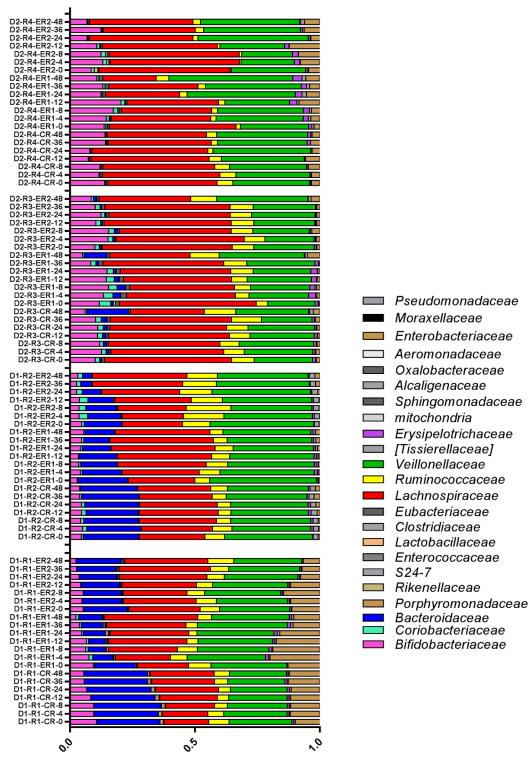

## **Supplementary Materials:**

**Relative Abundance** 

**Figure S2.** Relative abundances of gut microbiota Families developed in different bioreactors of colonic fermentation model over 48 hours. Samples are named as Donor-Replicate-Bioreactor-Hours post treatment. CR; no treatment control bioreactor, ER1; test formula treated bioreactor, ER2; MC-cellulose treated bioreactor.