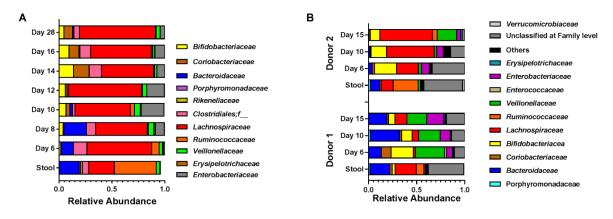

## **Supplementary Materials:**

**Relative Abundance** 

**Figure S2.** Relative abundances of gut microbiota Families developed in different bioreactors of colonic fermentation model over 48 hours. Samples are named as Donor-Replicate-Bioreactor-Hours post treatment. CR; no treatment control bioreactor, ER1; test formula treated bioreactor, ER2; MC-cellulose treated bioreactor.