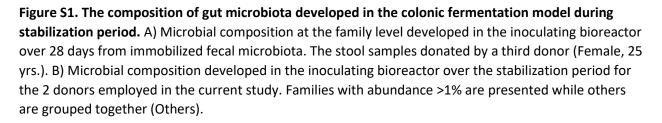

## **Supplementary Materials:**

**Relative Abundance** 

**Figure S2.** Relative abundances of gut microbiota Families developed in different bioreactors of colonic fermentation model over 48 hours. Samples are named as Donor-Replicate-Bioreactor-Hours post treatment. CR; no treatment control bioreactor, ER1; test formula treated bioreactor, ER2; MC-cellulose treated bioreactor.