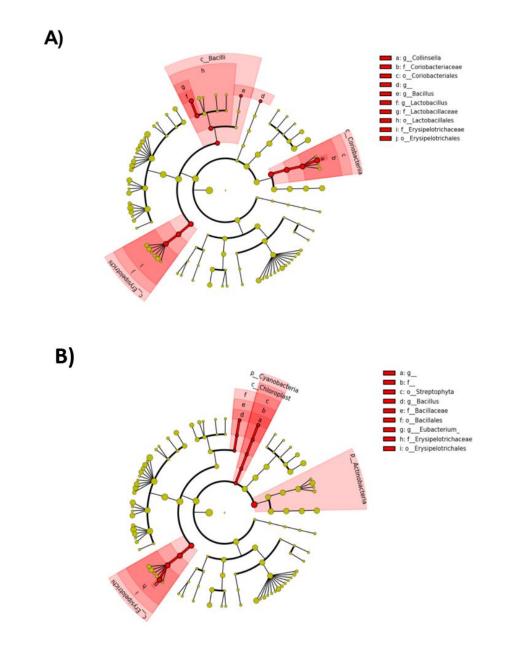

Figure S3: Cladograms showing the taxonomic relations between significantly differential that are enriched after the test formula treatment as compared to no-treatment control(A) and MC-cellulose control. The analyses and the figure construction were done by linear discriminant effect size analysis (LEfSe).