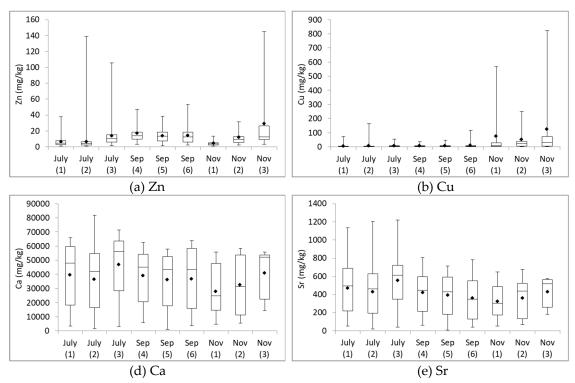

## **Supplementary Materials**

**Figure S1.** Relationship between resin adsorption and Itrax XRF-CS detection values. Note: cps denotes count per second.

**Figure S2.** Concentration of metal and trace elements in resins collected during different sampling periods. Note: July (1), July (2), and July (3) denotes three recycling procedures on July 28th-29th, August 4th-5th, and August 11th-12th, respectively; Sep (4), Sep (5), and Sep (6) denotes three recycling procedures on September 30th, October 7th, and October 14th, respectively; Nov (1), Nov (2), and Nov (3) denotes three recycling procedures on November 4th, 11th and 18th, respectively.