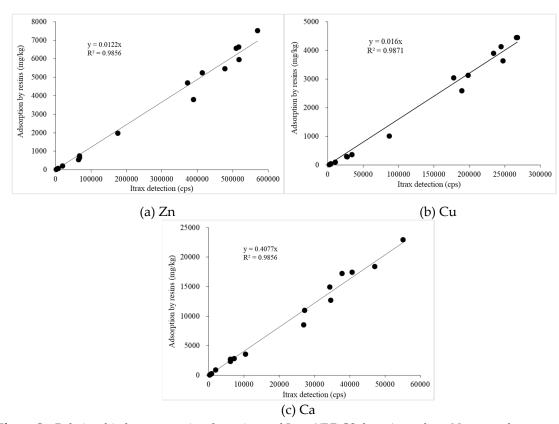

## **Supplementary Materials**

**Figure S1.** Relationship between resin adsorption and Itrax XRF-CS detection values. Note: cps denotes count per second.

**Figure S2.** Concentration of metal and trace elements in resins collected during different sampling periods. Note: July (1), July (2), and July (3) denotes three recycling procedures on July 28th-29th, August 4th-5th, and August 11th-12th, respectively; Sep (4), Sep (5), and Sep (6) denotes three recycling procedures on September 30th, October 7th, and October 14th, respectively; Nov (1), Nov (2), and Nov (3) denotes three recycling procedures on November 4th, 11th and 18th, respectively.