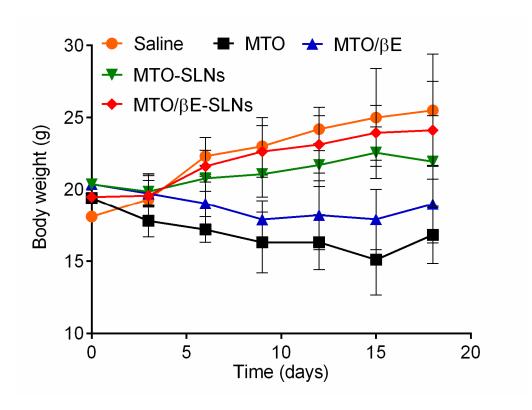

**Figure S1.** Chemical structures of MTO (**A**) and  $\beta$ E (**B**).

Figure S2. The body weight changes during the treatment with various formulations.

**Figure S3.** H&E assays of major organs from K562/DOX tumor xenografts-bearing BALB/c nude mice after being received different treatments for 18 days. Scale bar =  $200 \, \mu m$ .