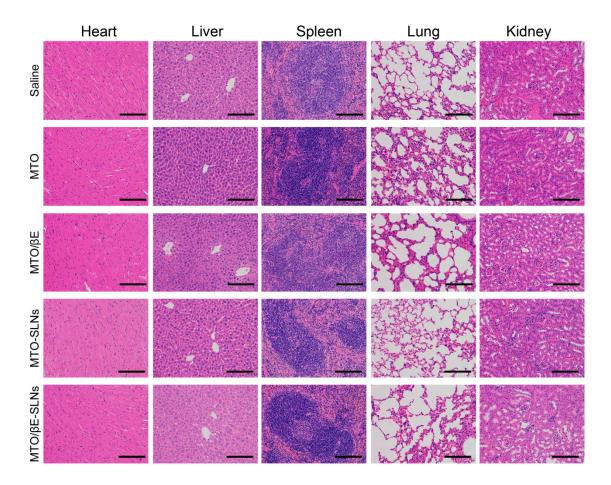

**Figure S1.** Chemical structures of MTO (**A**) and  $\beta$ E (**B**).

Figure S2. The body weight changes during the treatment with various formulations.

**Figure S3.** H&E assays of major organs from K562/DOX tumor xenografts-bearing BALB/c nude mice after being received different treatments for 18 days. Scale bar =  $200 \, \mu m$ .