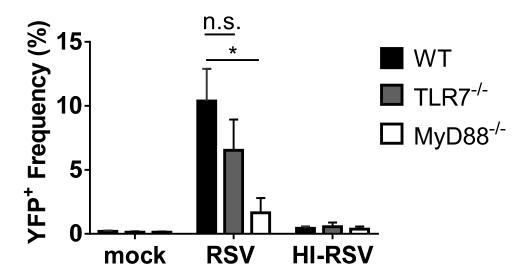

**Figure S1.** The MyD88-dependent pathways, but not TLR7-dependent pathway, are essential for the production of IFN- $\beta$  in BM-DCs. (A) BM cells from IFN- $\beta$ /YFP reporter (WT) mice, MyD88-deficient IFN- $\beta$ /YFP reporter (MyD88-/-) mice or TLR7-deficient IFN- $\beta$ /YFP reporter (TLR7-/-) mice were differentiated to BM-DCs. BM-DCs were infected with RSV and heat-inactivated RSV (HI-RSV) at an MOI. These cells were harvested at 18 h after stimulation and analyzed for the expression of IFN- $\beta$  by flow cytometry. Frequency of YFP+ cells shown as bar graph. Data were combined from three biological experiments and data are represented as mean  $\pm$  SEM.