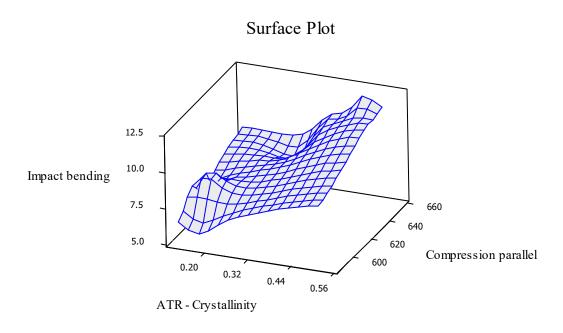

**Supplementary Materials:** The following are available online at www.mdpi.com/xxx/s1, Figure S1. Contour and surface plots among mechanical properties (impact bending and compression parallel to grain) versus ATR-crystallinity., Figure S2. Contour and surface plots among physical properties (VS after 2 and 24 h immersion in distilled water) versus ATR-crystallinity (VS = volumetric swelling).

**Figure S1**. Contour and surface plots among mechanical properties (impact bending and compression parallel to grain) versus ATR-crystallinity.

**Figure S2.** Contour and surface plots among physical properties (VS after 2 and 24 h immersion in distilled water) versus ATR-crystallinity (VS = volumetric swelling).