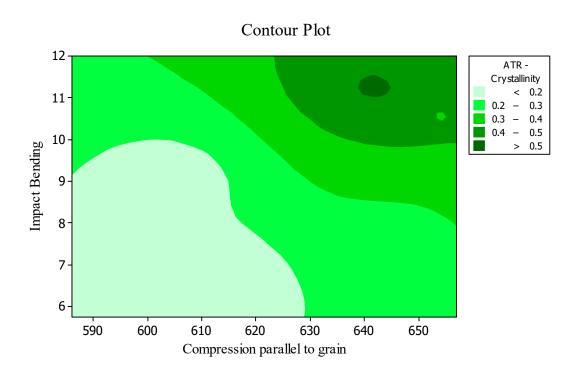

**Supplementary Materials:** The following are available online at www.mdpi.com/xxx/s1, Figure S1. Contour and surface plots among mechanical properties (impact bending and compression parallel to grain) versus ATR-crystallinity., Figure S2. Contour and surface plots among physical properties (VS after 2 and 24 h immersion in distilled water) versus ATR-crystallinity (VS = volumetric swelling).

**Figure S1**. Contour and surface plots among mechanical properties (impact bending and compression parallel to grain) versus ATR-crystallinity.

**Figure S2.** Contour and surface plots among physical properties (VS after 2 and 24 h immersion in distilled water) versus ATR-crystallinity (VS = volumetric swelling).