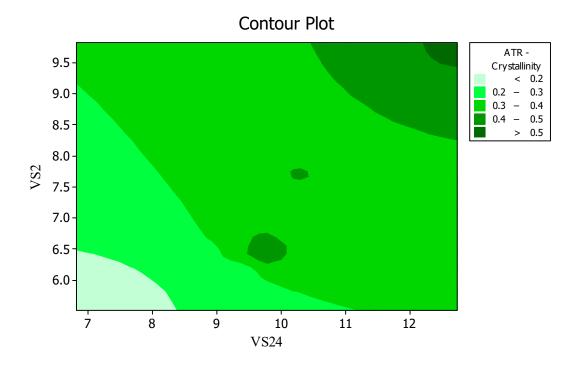

**Supplementary Materials:** The following are available online at www.mdpi.com/xxx/s1, Figure S1. Contour and surface plots among mechanical properties (impact bending and compression parallel to grain) versus ATR-crystallinity., Figure S2. Contour and surface plots among physical properties (VS after 2 and 24 h immersion in distilled water) versus ATR-crystallinity (VS = volumetric swelling).

**Figure S1**. Contour and surface plots among mechanical properties (impact bending and compression parallel to grain) versus ATR-crystallinity.

**Figure S2.** Contour and surface plots among physical properties (VS after 2 and 24 h immersion in distilled water) versus ATR-crystallinity (VS = volumetric swelling).