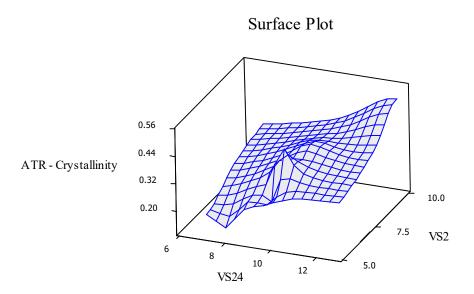

**Supplementary Materials:** The following are available online at www.mdpi.com/xxx/s1, Figure S1. Contour and surface plots among mechanical properties (impact bending and compression parallel to grain) versus ATR-crystallinity., Figure S2. Contour and surface plots among physical properties (VS after 2 and 24 h immersion in distilled water) versus ATR-crystallinity (VS = volumetric swelling).

**Figure S1**. Contour and surface plots among mechanical properties (impact bending and compression parallel to grain) versus ATR-crystallinity.

**Figure S2.** Contour and surface plots among physical properties (VS after 2 and 24 h immersion in distilled water) versus ATR-crystallinity (VS = volumetric swelling).