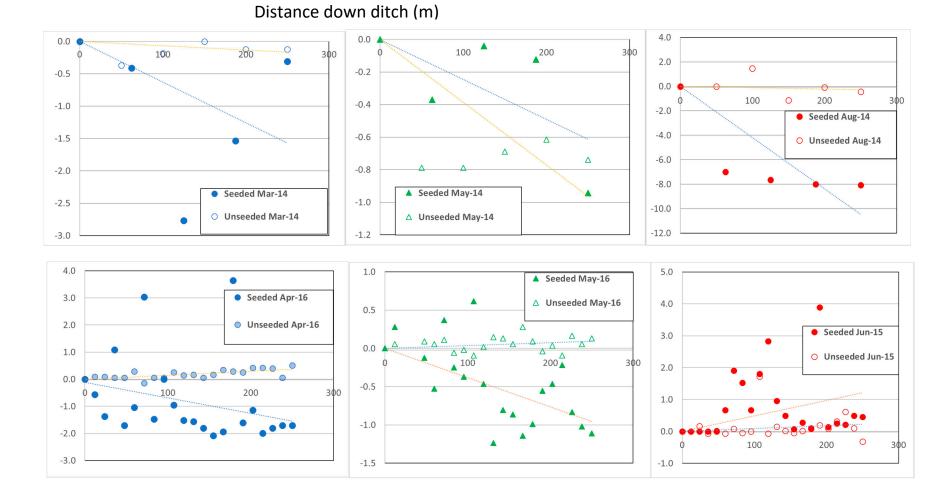

SRP load relative to upstream inlet to ditch (g/d)

Supplementary data 1a. SRP load change along watercress seeded and unseeded ditches from top end of ditch.

N load relative to upstream inlet to ditch (g/d)

## Distance down ditch (m)

Supplementary data 1b. NO<sub>3</sub>-N load change along watercress seeded and unseeded ditches from top end of ditch.