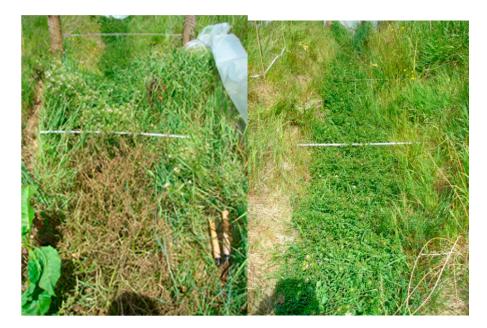

## Distance down ditch (m)

Supplementary data 1c. TOC load change along watercress seeded and unseeded ditches from top end of ditch.

Supplementary information 2a. Seeded covered and seeded uncovered sections, 10 June 2015

Supplementary information 2b. Section 2 seeded covered and seeded uncovered sections, 30 may 2016

Supplementary information 2c. Section 2 unseeded covered and unseeded uncovered sections, 30 may 2016