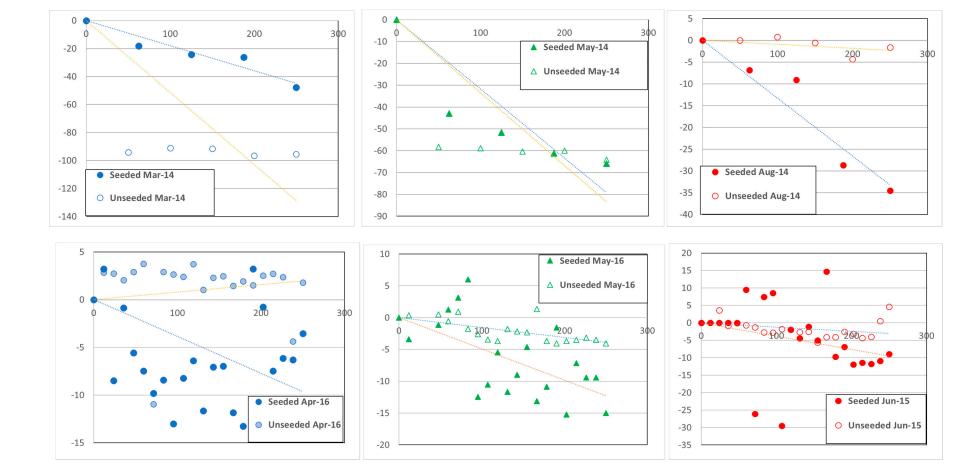

SRP load relative to upstream inlet to ditch (g/d)

Supplementary data 1a. SRP load change along watercress seeded and unseeded ditches from top end of ditch.

N load relative to upstream inlet to ditch (g/d)

## Distance down ditch (m)

Supplementary data 1b. NO<sub>3</sub>-N load change along watercress seeded and unseeded ditches from top end of ditch.