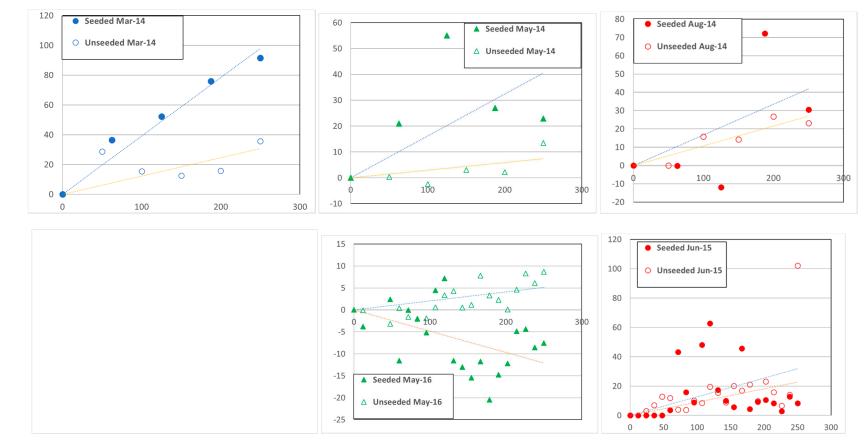

## Distance down ditch (m)

Supplementary data 1c. TOC load change along watercress seeded and unseeded ditches from top end of ditch.

Supplementary information 2a. Seeded covered and seeded uncovered sections, 10 June 2015