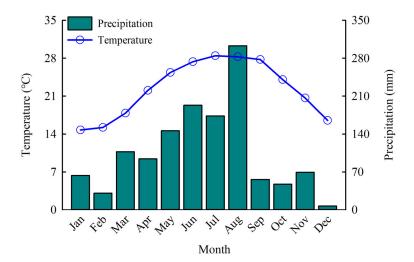

**Figure S1.** The change in chemical P input and use per area of cropland from 1986 to 2015 in China.

**Figure S2.** Monthly dynamics of air temperature and precipitation in the study years in Zhaoan County, Fujian Province, China.