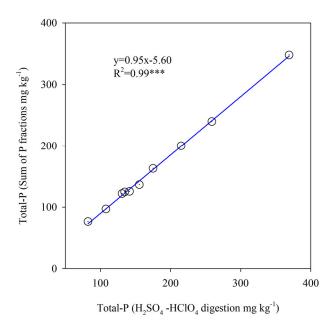

Figure S3. Relationship between the sum of all the P fractions and Total-P ( $H_2SO_4$ -HClO<sub>4</sub>) by analysis.

**Figure S4.** Relationship between soil extractable Al/Fe and Al-P/Fe-P come from field experiment. Note: Alp, Fep, Alo, Feo, Ald and Fed refer to organically bound Al oxides, organically bound Fe oxides, non-crystalline Al oxides, non-crystalline Fe oxides, free aluminium and free iron, respectively.