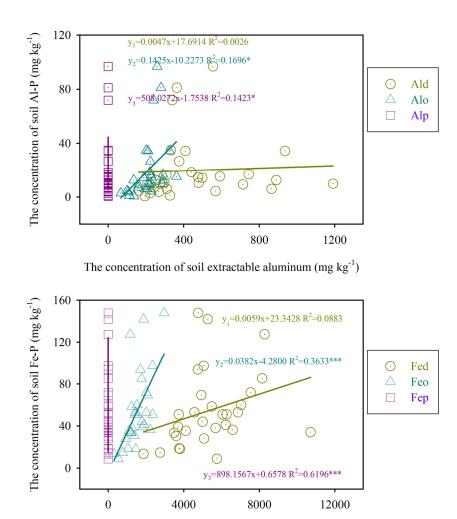

Figure S3. Relationship between the sum of all the P fractions and Total-P ( $H_2SO_4$ -HClO<sub>4</sub>) by analysis.

**Figure S4.** Relationship between soil extractable Al/Fe and Al-P/Fe-P come from field experiment. Note: Alp, Fep, Alo, Feo, Ald and Fed refer to organically bound Al oxides, organically bound Fe oxides, non-crystalline Al oxides, non-crystalline Fe oxides, free aluminium and free iron, respectively.

The concentration of soil extractable iron (mg kg<sup>-1</sup>)