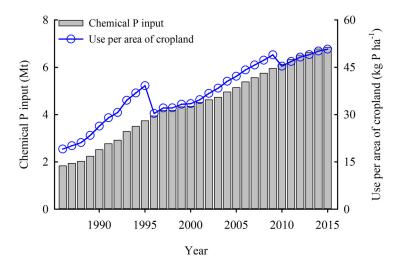

**Figure S1.** The change in chemical P input and use per area of cropland from 1986 to 2015 in China.

**Figure S2.** Monthly dynamics of air temperature and precipitation in the study years in Zhaoan County, Fujian Province, China.