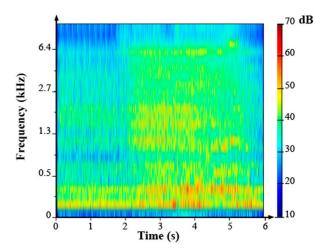

Figure S2. Cont.

**Figure S2.** Spectrogram for excerpts of the studied urban road traffic noise: zoom on the spectral content due to urban road vehicle pass-by (a light vehicle at constant speed: top left, a powered-two-wheeler in deceleration: top right, a heavy vehicle in acceleration: bottom left).