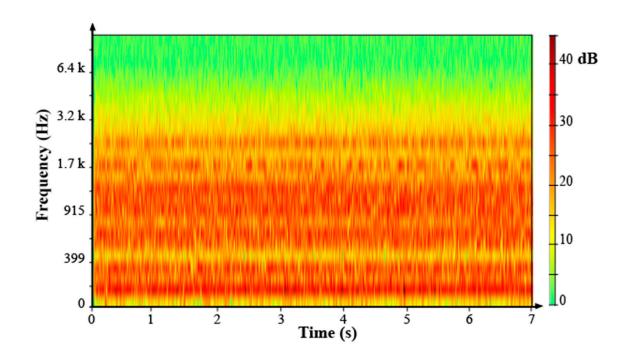

## A Simulated Environment Experiment on Annoyance due to Combined Road Traffic and Industrial Noises

**Figure S1.** Spectrogram for an excerpt (7s) of the studied stationary industrial noise: zoom on its frequency content.