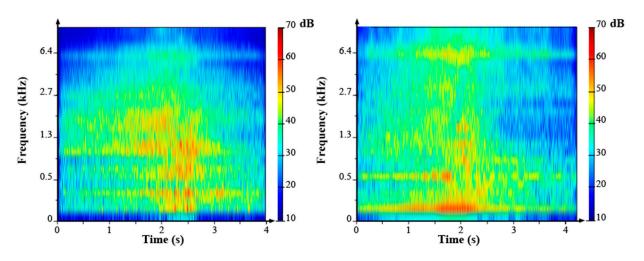

Figure S2. Cont.

**Figure S2.** Spectrogram for excerpts of the studied urban road traffic noise: zoom on the spectral content due to urban road vehicle pass-by (a light vehicle at constant speed: top left, a powered-two-wheeler in deceleration: top right, a heavy vehicle in acceleration: bottom left).