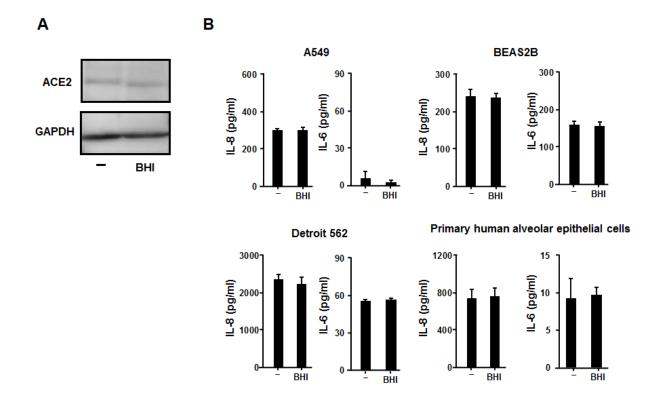

## Supplemental Material

**Figure S1.** Effect of brain heart infusion (BHI) on expression of ACE2 and production of inflammatory cytokines. (**a**) A549 cells were treated with BHI (100  $\mu$ l/ml) for 48 h. ACE2 protein expression was detected via Western blot analysis of whole cell lysates. (**b**) Several respiratory epithelial cells were incubated with BHI (100  $\mu$ l/ml) for 48 h. IL-8 and IL-6 protein levels in the cell culture supernatants were determined by means of enzyme-linked immunosorbent assay. These experiments were conducted in triplicate, and data have been presented as the mean ± SD; *n* = 3.