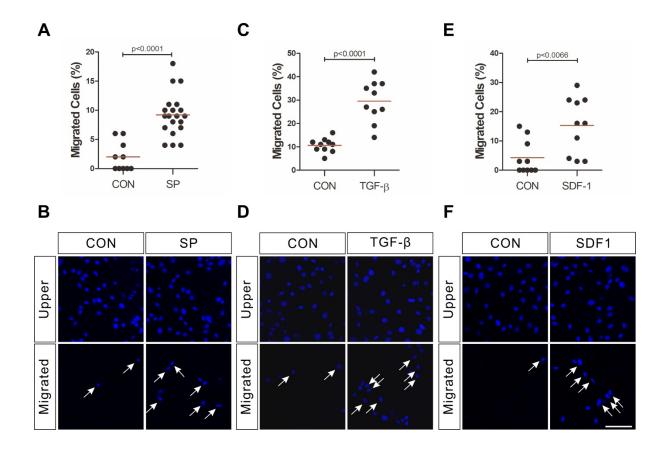

Supplementary Figure. S1: ST2 cells migrate in response to SP, TGF- $\beta$ , and SDF-1. ST2 cells migrate after 12 h of treatment with (**A**,**B**) SP (300 nM), (**C**,**D**) TGF- $\beta$  (100 ng/mL), (**E**,**F**) SDF-1 (50 ng/mL). The control groups (CON) were treated with a solvent vehicle control. ST2 cells were stained with DAPI (blue) and five fields of view from the lower and upper chambers of each Millicell well were imaged and counted. White arrows indicate the migrated cells present on the lower membrane surface. The red lines indicate the mean value (*p* values were obtained by t-tests) and the scale bar represents 100 µm.