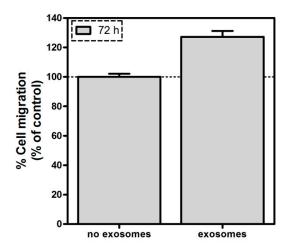

**Supplementary Figure S2.** Migration of MDA-MB-231 cells with or without the addition of exosomes. Exosomes isolated from plasma of rats with breast cancer skeletal metastasis stimulated the migration of MDA-MB-231 cells after 72 h incubation.