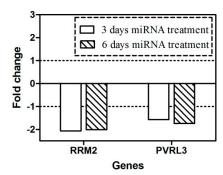

## **Supplementary Figures**

**Supplementary Figure S1.** Gene expression analysis by quantitative real-time PCR. Fold changes of selected genes' expression in response to targeting OPN by miRNA for 3 or 6 days. RRM2 and PVRL3 showed persistent downregulation. Dashed lines indicate the no-effect level regarding gene expression modulation.