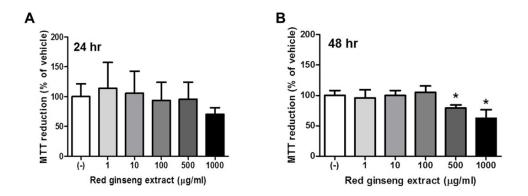

## **Supplementary Materials**

**Supplementary Figure 1.** Cytotoxicity of RGE to the HT22 cell line. HT22 hippocampal neuronal cells were treated with various concentrations of RGE (1, 10, 100, 500, and 1000  $\mu$ g/ml) for 24 h (A) and 48 h (B). \**p* < 0.05 compared with the vehicle-treated group.