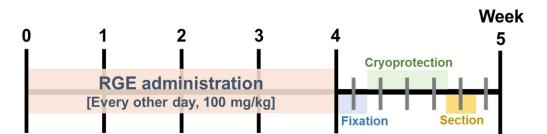

**Supplementary Figure 2.** The experimental design for evaluation of RGE in 5XFAD mice. Oral administration was performed for treatment with vehicle or RGE every other day for 4 weeks. At 24 h after the last administration, WT and 5XFAD mice were sacrificed and brain sections were analyzed by histological staining.