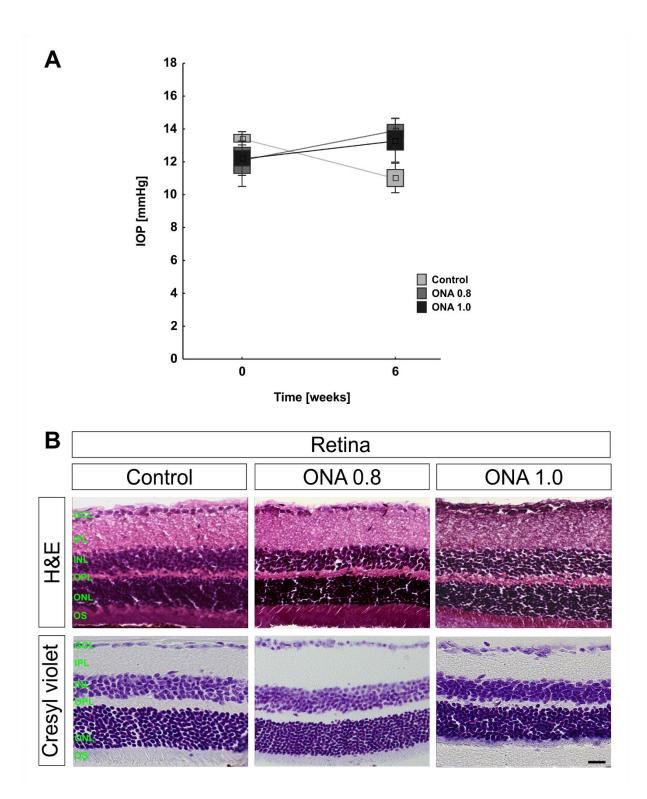

**Supplement Figure S1: IOP in normal range.** (A) IOP was measured before and 6 weeks after immunization. No changes could be observed within all groups at both points in time (p>0.05). (B) Retinal cross-sections were stained with H&E and cresyl violet. Retinas of the immunized groups showed no infiltrations or signs of inflammation. Also, the retinal structure was intact and comparable with the control retinas. Abbreviations: GCL=ganglion cell layer, IPL=inner plexiform layer, INL=inner nuclear layer, OPL=outer plexiform layer, ONL=outer nuclear layer, OS=outer segment. Values are mean±SEM±SD. Scale bar: 20 µm.