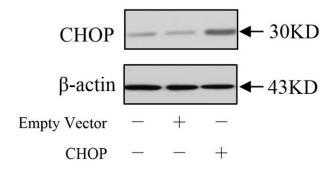

**Figure S2.** CHOP expression was observed after transfection with pcDNA3.1-GADD153. Cells were transfected with 2.5  $\mu$ g empty vector or pcDNA3.1-GADD153. Cells were collected and subjected to western blotting.