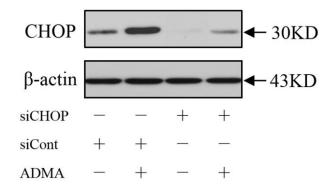

## **Supplementary Information**

**Figure S1.** CHOP expression was observed after transfection with siCHOP. Cells were transfected with control scrambled siRNA (siCont) or siCHOP, then incubated with or without 100  $\mu$ M ADMA for 24 h. Extracts were prepared in RIPA lysis buffer and were subjected to western blotting.