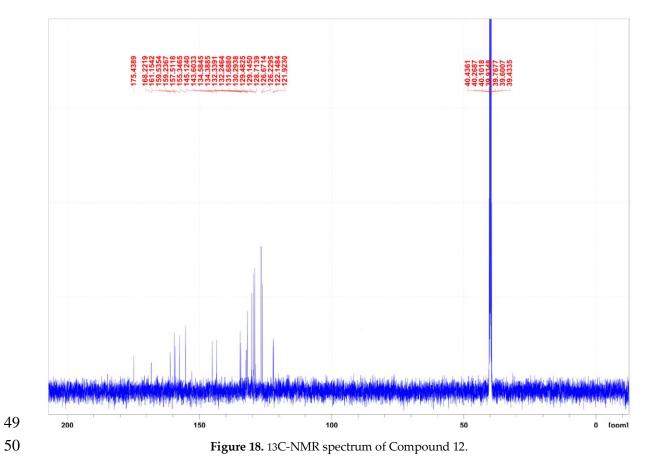

Figure 4. 13C-NMR spectrum of Compound 6a.

Figure 8. 13C-NMR spectrum of Compound 8.

Figure 10. 13C-NMR spectrum of Compound 9a.

Figure 13. 1H-NMR spectrum of Compound 10.

Figure 14. 13C-NMR spectrum of Compound 10.