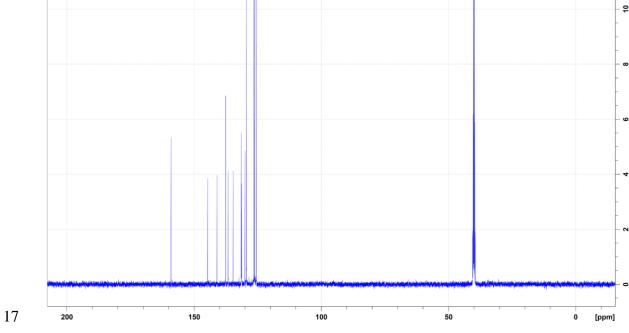

15 16

Figure 1. 1H-NMR spectrum of Compound 4a.

159.0679

144.5997 140.9529 136.5685 136.5685 137.5685 137.5685 137.5633 131.4514 129.9955 129.9955 129.9955 129.9955 126.0856 125.5271

Figure 2. 13C-NMR spectrum of Compound 4a.