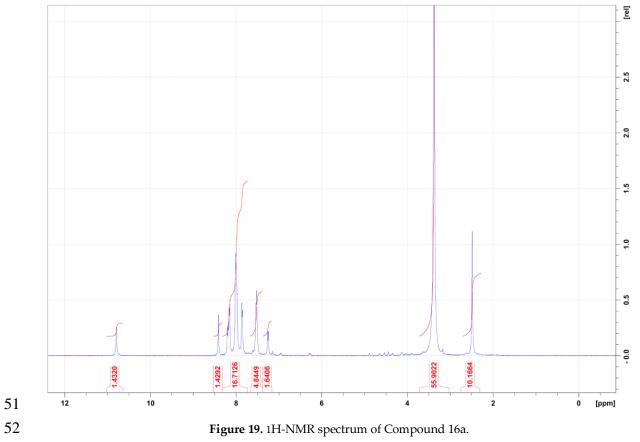

Figure 16. 13C-NMR spectrum of Compound 11.

57 58

Figure 22. 13C-NMR spectrum of Compound 16b.