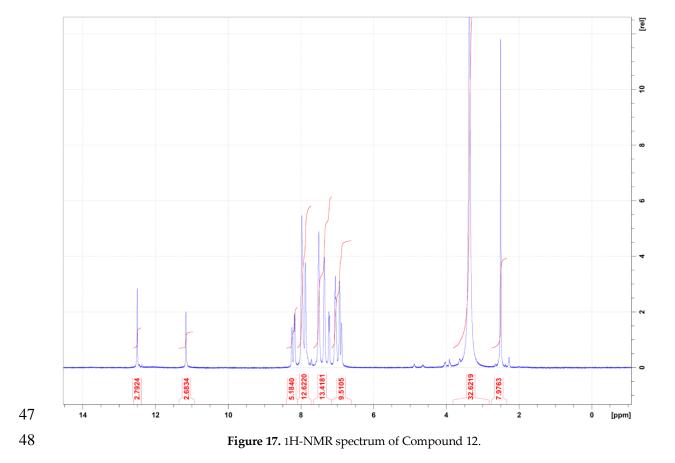

Figure 4. 13C-NMR spectrum of Compound 6a.

Figure 8. 13C-NMR spectrum of Compound 8.

Figure 10. 13C-NMR spectrum of Compound 9a.

Figure 13. 1H-NMR spectrum of Compound 10.

Figure 14. 13C-NMR spectrum of Compound 10.