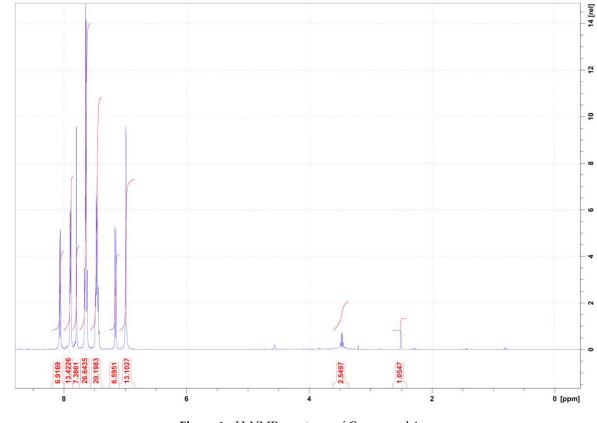

15 16

Figure 1. 1H-NMR spectrum of Compound 4a.

159.0679

144.5997 140.9529 136.5685 136.5685 137.5685 137.5685 137.5633 131.4514 129.9955 129.9955 129.9955 129.9955 126.0856 125.5271

Figure 2. 13C-NMR spectrum of Compound 4a.