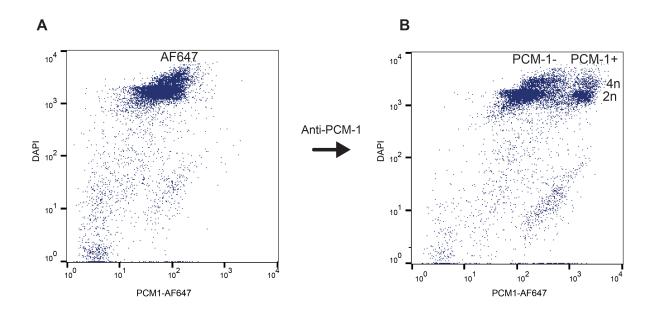

ale Nppa=0



Control HW/BW=6.9 mg/g female Nppa=0



Control HW/BW=6.6 mg/g male Nppa=0



Control HW/BW=6.2 mg/g female Nppa=0



Control HW/BW=6.1 mg/g male Nppa=0



Control HW/BW=6.0 mg/g female Nppa=0



Control HW/BW=6.1 mg/g female Nppa=0



Control HW/BW=6.3 mg/g female Nppa=0



cKO HW/BW=5.7 mg/g female Nppa=0



cKO HW/BW=5.8 mg/g female Nppa=0



cKO HW/BW=8.1 mg/g female Nppa=1



cKO HW/BW=8.4 mg/g male Nppa=1



cKO HW/BW=8.7 mg/g female Nppa=1



cKO HW/BW=12.7 mg/g male Nppa=1



Control HW/BW=7.3 mg/g female Nppa=0



Control HW/BW=6.8 mg/g male Nppa=0



Control HW/BW=6.1 mg/g female Nppa=0



cKO HW/BW=9.0 mg/g female Nppa=0



cKO HW/BW=10.0 mg/g female Nppa=0



cKO HW/BW=9.9 mg/g female Nppa=0



cKO HW/BW=10.6 mg/g female Nppa=1



cKO HW/BW=20.9 mg/g male Nppa=1