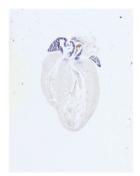

Control HW/BW=6.2 mg/g male Nppa=0

Control HW/BW=6.9 mg/g female Nppa=0

Control HW/BW=6.6 mg/g male Nppa=0

Control HW/BW=6.2 mg/g female Nppa=0

Control HW/BW=6.1 mg/g male Nppa=0

Control HW/BW=6.0 mg/g female Nppa=0