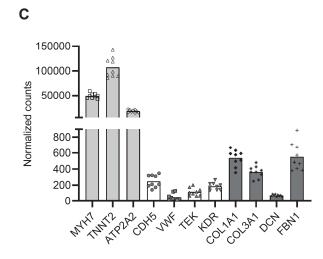

e Nppa=0



Control HW/BW=6.9 mg/g female Nppa=0



Control HW/BW=6.6 mg/g male Nppa=0



Control HW/BW=6.2 mg/g female Nppa=0



Control HW/BW=6.1 mg/g male Nppa=0



Control HW/BW=6.0 mg/g female Nppa=0



Control HW/BW=6.1 mg/g female Nppa=0



Control HW/BW=6.3 mg/g female Nppa=0



cKO HW/BW=5.7 mg/g female Nppa=0



cKO HW/BW=5.8 mg/g female Nppa=0



cKO HW/BW=8.1 mg/g female Nppa=1



cKO HW/BW=8.4 mg/g male Nppa=1



cKO HW/BW=8.7 mg/g female Nppa=1



cKO HW/BW=12.7 mg/g male Nppa=1



Control HW/BW=7.3 mg/g female Nppa=0



Control HW/BW=6.8 mg/g male Nppa=0



Control HW/BW=6.1 mg/g female Nppa=0



cKO HW/BW=9.0 mg/g female Nppa=0



cKO HW/BW=10.0 mg/g female Nppa=0



cKO HW/BW=9.9 mg/g female Nppa=0



cKO HW/BW=10.6 mg/g female Nppa=1



cKO HW/BW=20.9 mg/g male Nppa=1