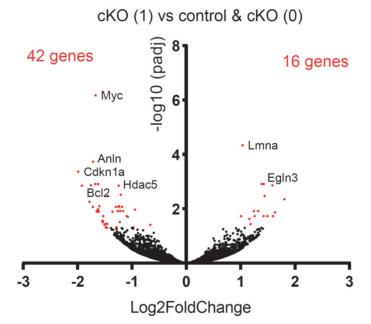

Nppa=0



Control HW/BW=6.9 mg/g female Nppa=0



Control HW/BW=6.6 mg/g male Nppa=0



Control HW/BW=6.2 mg/g female Nppa=0



Control HW/BW=6.1 mg/g male Nppa=0



Control HW/BW=6.0 mg/g female Nppa=0



Control HW/BW=6.1 mg/g female Nppa=0



Control HW/BW=6.3 mg/g female Nppa=0



cKO HW/BW=5.7 mg/g female Nppa=0



cKO HW/BW=5.8 mg/g female Nppa=0



cKO HW/BW=8.1 mg/g female Nppa=1



cKO HW/BW=8.4 mg/g male Nppa=1



cKO HW/BW=8.7 mg/g female Nppa=1



cKO HW/BW=12.7 mg/g male Nppa=1



Control HW/BW=7.3 mg/g female Nppa=0



Control HW/BW=6.8 mg/g male Nppa=0



Control HW/BW=6.1 mg/g female Nppa=0



cKO HW/BW=9.0 mg/g female Nppa=0



cKO HW/BW=10.0 mg/g female Nppa=0



cKO HW/BW=9.9 mg/g female Nppa=0



cKO HW/BW=10.6 mg/g female Nppa=1



cKO HW/BW=20.9 mg/g male Nppa=1