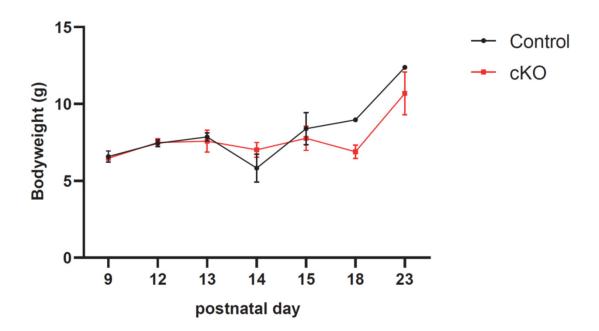

Control HW/BW=6.2 mg/g male Nppa=0

Control HW/BW=6.9 mg/g female Nppa=0

Control HW/BW=6.6 mg/g male Nppa=0

Control HW/BW=6.2 mg/g female Nppa=0

Control HW/BW=6.1 mg/g male Nppa=0

Control HW/BW=6.0 mg/g female Nppa=0

Control HW/BW=6.1 mg/g female Nppa=0

Control HW/BW=6.3 mg/g female Nppa=0

cKO HW/BW=5.7 mg/g female Nppa=0

cKO HW/BW=5.8 mg/g female Nppa=0

cKO HW/BW=8.1 mg/g female Nppa=1

cKO HW/BW=8.4 mg/g male Nppa=1

cKO HW/BW=8.7 mg/g female Nppa=1

cKO HW/BW=12.7 mg/g male Nppa=1

Control HW/BW=7.3 mg/g female Nppa=0

Control HW/BW=6.8 mg/g male Nppa=0

Control HW/BW=6.1 mg/g female Nppa=0

cKO HW/BW=9.0 mg/g female Nppa=0

cKO HW/BW=10.0 mg/g female Nppa=0

cKO HW/BW=9.9 mg/g female Nppa=0

cKO HW/BW=10.6 mg/g female Nppa=1

cKO HW/BW=20.9 mg/g male Nppa=1