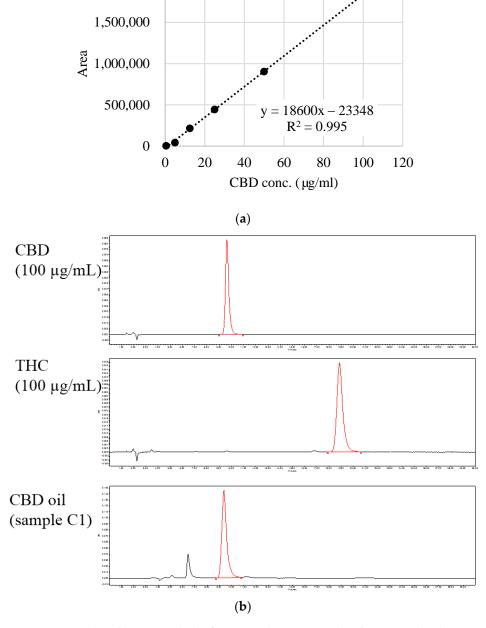

**Figure S1.** (a) Linearity plot of CBD standard. (b) HPLC chromatographs of CBD standard, THC standard, and CBD oil sample (C1). CBD and THC reference standards were obtained from Cayman Chemical, Michigan, USA and Sigma-Aldrich, USA, respectively. The CBD concentrations in the CBD and hemp oil samples are shown in Figure 1. THC was not detected in any samples.