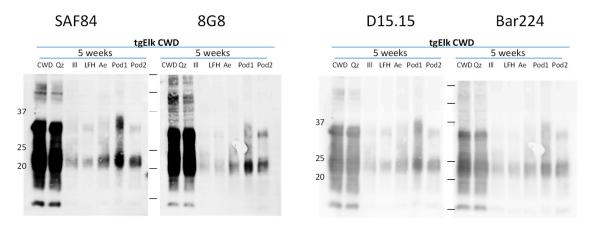

## **Supplementary information: Figures S1-S4**

**Figure S1.** Decreasing of PrP signal extracted after incubation with soils and soil minerals for 5 weeks

**Figure S2.** Inoculum for animal bioassay with tgElk mice i.p. inoculated with 1% CWD-BH incubated with Luvisolic Ae, LFH and Chernozemic Ah horizons for 1 week and 55 weeks.