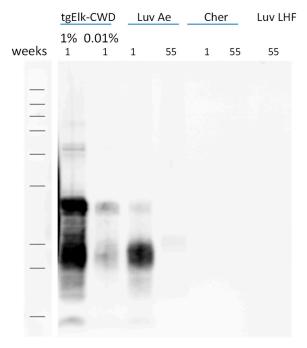

## **Supplementary information: Figures S1-S4**

**Figure S1.** Decreasing of PrP signal extracted after incubation with soils and soil minerals for 5 weeks

**Figure S2.** Inoculum for animal bioassay with tgElk mice i.p. inoculated with 1% CWD-BH incubated with Luvisolic Ae, LFH and Chernozemic Ah horizons for 1 week and 55 weeks.