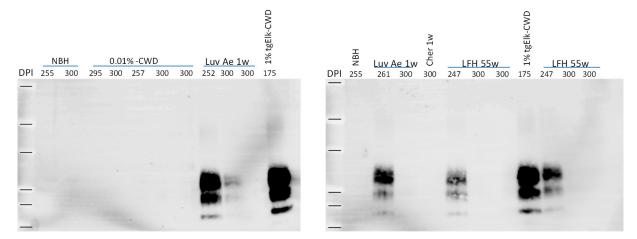

**Figure S3.** Accumulation of PrPres in brains harvested from mice with clinical signs. Numbers represent days after inoculation when animal was harvested.

**Figure S4.** Accumulation of PrPres in brains harvested from mice with clinical signal and at the end of experiment (without clinical signs).