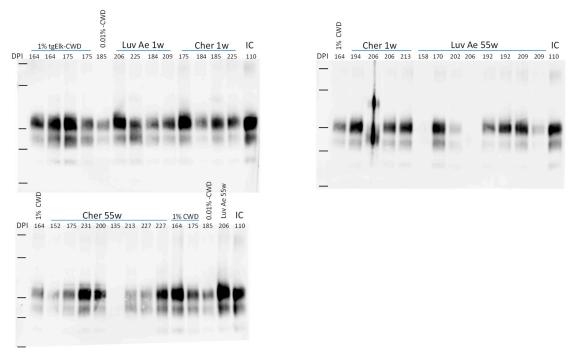

**Figure S3.** Accumulation of PrPres in brains harvested from mice with clinical signs. Numbers represent days after inoculation when animal was harvested.

**Figure S4.** Accumulation of PrPres in brains harvested from mice with clinical signal and at the end of experiment (without clinical signs).