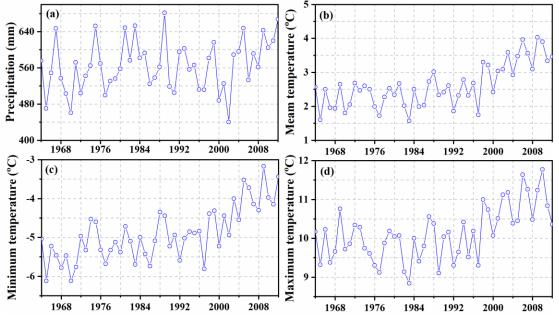

#### Introduction

This supplemental information section includes the Figure S1, which shows long-term temporal trend of mean basin precipitation and temperature during 1960–2012 across the headwater region of yellow river.

**Figure S1**. Long-term temporal trend of mean basin precipitation and temperature during 1960–2012 across the headwater region of yellow river.