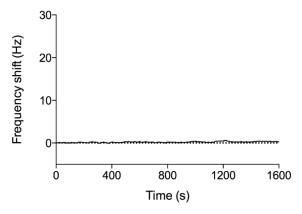

Figure S1. The short range term (1600 s) the stability of the quartz oscillator.

Figure S2. The sensorgram of two injections of 100  $\mu g/mL$  biotinylated Con A on the avidin-FITC surface.

**Figure S3.** The interactions between myoglobin (4  $\mu$ g/mL) and anti-myoglobin 7005 antibody without (red line) or in the presence of (black line) BSA (4  $\mu$ g/mL).