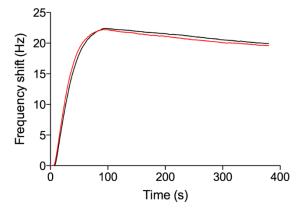

Figure S1. The short range term (1600 s) the stability of the quartz oscillator.

Figure S2. The sensorgram of two injections of 100  $\mu g/mL$  biotinylated Con A on the avidin-FITC surface.

**Figure S3.** The interactions between myoglobin (4  $\mu$ g/mL) and anti-myoglobin 7005 antibody without (red line) or in the presence of (black line) BSA (4  $\mu$ g/mL).