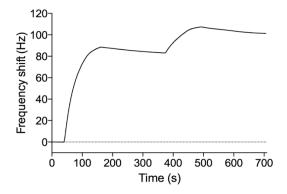

Figure S1. The short range term (1600 s) the stability of the quartz oscillator.

Figure S2. The sensorgram of two injections of 100  $\mu g/mL$  biotinylated Con A on the avidin-FITC surface.

**Figure S3.** The interactions between myoglobin (4  $\mu$ g/mL) and anti-myoglobin 7005 antibody without (red line) or in the presence of (black line) BSA (4  $\mu$ g/mL).