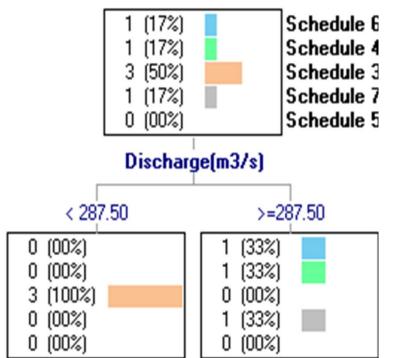

## **List of Supplementary Figures**

- Figure S1. Decision tree of Tianshengqiao plant 1 generated for C4.5 summer season
- Figure S2. Decision tree of Tianshengqiao plant 2 generated for C4.5 winter season
- Figure S3. Decision tree generated by CHAID of Tianshengqiao plant 1 for winter season
- Figure S4. Decision tree generated by CHAID of Tianshengqiao plant 2 for summer season
- Figure S5. Decision tree by using ID3 algorithm Tianshengqiao plant 1 for winter season
- Figure S6. Decision tree by using ID3 algorithm Tianshengqiao plant 2 for summer season
- Figure S7. Decision tree by using improved C4.5 Tianshengqiao plant 1 for winter season
- Figure S8. Decision tree by using improved C4.5 Tianshengqiao plant 2 for summer season

Figure S4. Decision tree generated by CHAID of Tianshengqiao plant 2 for summer season

Figure S5. Decision tree by using ID3 algorithm Tianshengqiao plant 1 for winter season

Figure S6. Decision tree by using ID3 algorithm Tianshengqiao plant 2 for summer season