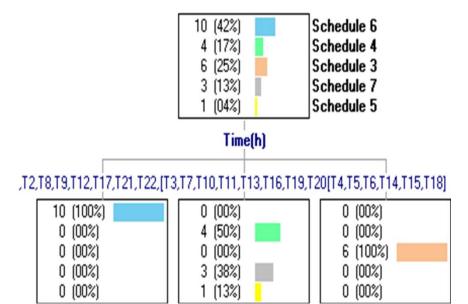

## **List of Supplementary Figures**

- Figure S1. Decision tree of Tianshengqiao plant 1 generated for C4.5 summer season
- Figure S2. Decision tree of Tianshengqiao plant 2 generated for C4.5 winter season
- Figure S3. Decision tree generated by CHAID of Tianshengqiao plant 1 for winter season
- Figure S4. Decision tree generated by CHAID of Tianshengqiao plant 2 for summer season
- Figure S5. Decision tree by using ID3 algorithm Tianshengqiao plant 1 for winter season
- Figure S6. Decision tree by using ID3 algorithm Tianshengqiao plant 2 for summer season
- Figure S7. Decision tree by using improved C4.5 Tianshengqiao plant 1 for winter season
- Figure S8. Decision tree by using improved C4.5 Tianshengqiao plant 2 for summer season

Figure S7. Decision tree by using improved C4.5 Tianshengqiao plant 1 for winter season

Figure S8. Decision tree by using improved C4.5 Tianshengqiao plant 2 for summer season