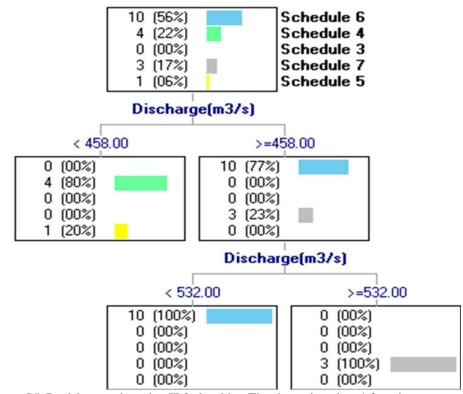

## **List of Supplementary Figures**

- Figure S1. Decision tree of Tianshengqiao plant 1 generated for C4.5 summer season
- Figure S2. Decision tree of Tianshengqiao plant 2 generated for C4.5 winter season
- Figure S3. Decision tree generated by CHAID of Tianshengqiao plant 1 for winter season
- Figure S4. Decision tree generated by CHAID of Tianshengqiao plant 2 for summer season
- Figure S5. Decision tree by using ID3 algorithm Tianshengqiao plant 1 for winter season
- Figure S6. Decision tree by using ID3 algorithm Tianshengqiao plant 2 for summer season
- Figure S7. Decision tree by using improved C4.5 Tianshengqiao plant 1 for winter season
- Figure S8. Decision tree by using improved C4.5 Tianshengqiao plant 2 for summer season

Figure S1. Decision tree of Tiansheng qiao plant 1 generated for C4.5 summer season

Figure S2. Decision tree of Tianshengqiao plant 2 generated for C4.5 winter season

Figure S3. Decision tree generated by CHAID of Tianshengqiao plant 1 for winter season