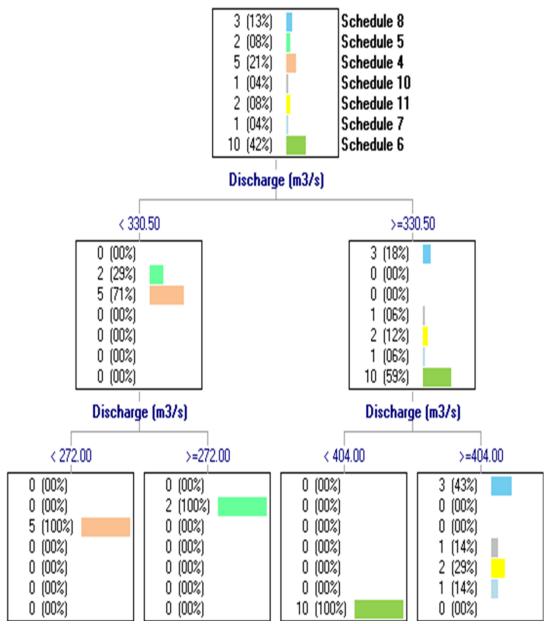

## **List of Supplementary Figures**

- Figure S1. Decision tree of Tianshengqiao plant 1 generated for C4.5 summer season
- Figure S2. Decision tree of Tianshengqiao plant 2 generated for C4.5 winter season
- Figure S3. Decision tree generated by CHAID of Tianshengqiao plant 1 for winter season
- Figure S4. Decision tree generated by CHAID of Tianshengqiao plant 2 for summer season
- Figure S5. Decision tree by using ID3 algorithm Tianshengqiao plant 1 for winter season
- Figure S6. Decision tree by using ID3 algorithm Tianshengqiao plant 2 for summer season
- Figure S7. Decision tree by using improved C4.5 Tianshengqiao plant 1 for winter season
- Figure S8. Decision tree by using improved C4.5 Tianshengqiao plant 2 for summer season

Figure S4. Decision tree generated by CHAID of Tianshengqiao plant 2 for summer season

Figure S5. Decision tree by using ID3 algorithm Tianshengqiao plant 1 for winter season

Figure S6. Decision tree by using ID3 algorithm Tianshengqiao plant 2 for summer season