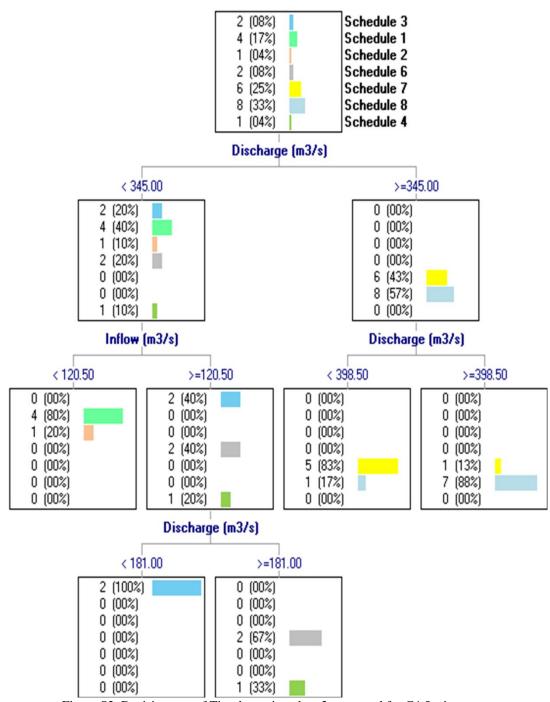

## **List of Supplementary Figures**

- Figure S1. Decision tree of Tianshengqiao plant 1 generated for C4.5 summer season
- Figure S2. Decision tree of Tianshengqiao plant 2 generated for C4.5 winter season
- Figure S3. Decision tree generated by CHAID of Tianshengqiao plant 1 for winter season
- Figure S4. Decision tree generated by CHAID of Tianshengqiao plant 2 for summer season
- Figure S5. Decision tree by using ID3 algorithm Tianshengqiao plant 1 for winter season
- Figure S6. Decision tree by using ID3 algorithm Tianshengqiao plant 2 for summer season
- Figure S7. Decision tree by using improved C4.5 Tianshengqiao plant 1 for winter season
- Figure S8. Decision tree by using improved C4.5 Tianshengqiao plant 2 for summer season

Figure S4. Decision tree generated by CHAID of Tianshengqiao plant 2 for summer season

Figure S5. Decision tree by using ID3 algorithm Tianshengqiao plant 1 for winter season

Figure S6. Decision tree by using ID3 algorithm Tianshengqiao plant 2 for summer season