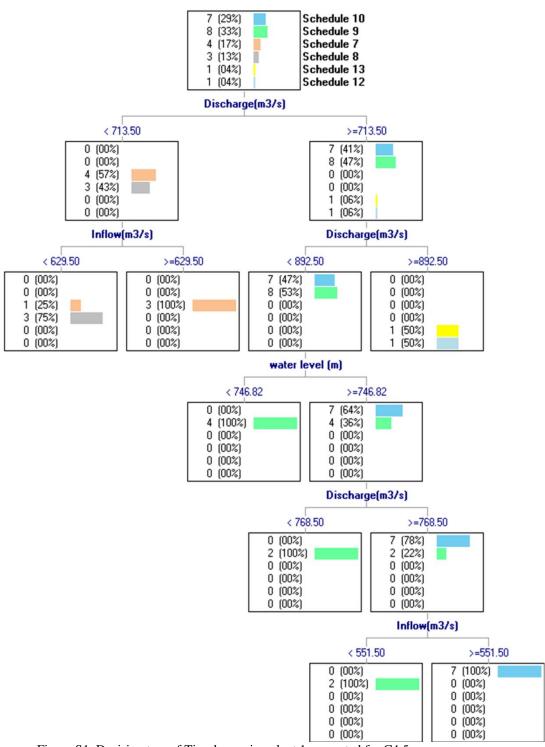

## **List of Supplementary Figures**

- Figure S1. Decision tree of Tianshengqiao plant 1 generated for C4.5 summer season
- Figure S2. Decision tree of Tianshengqiao plant 2 generated for C4.5 winter season
- Figure S3. Decision tree generated by CHAID of Tianshengqiao plant 1 for winter season
- Figure S4. Decision tree generated by CHAID of Tianshengqiao plant 2 for summer season
- Figure S5. Decision tree by using ID3 algorithm Tianshengqiao plant 1 for winter season
- Figure S6. Decision tree by using ID3 algorithm Tianshengqiao plant 2 for summer season
- Figure S7. Decision tree by using improved C4.5 Tianshengqiao plant 1 for winter season
- Figure S8. Decision tree by using improved C4.5 Tianshengqiao plant 2 for summer season

Figure S1. Decision tree of Tiansheng qiao plant 1 generated for C4.5 summer season

Figure S2. Decision tree of Tianshengqiao plant 2 generated for C4.5 winter season

Figure S3. Decision tree generated by CHAID of Tianshengqiao plant 1 for winter season