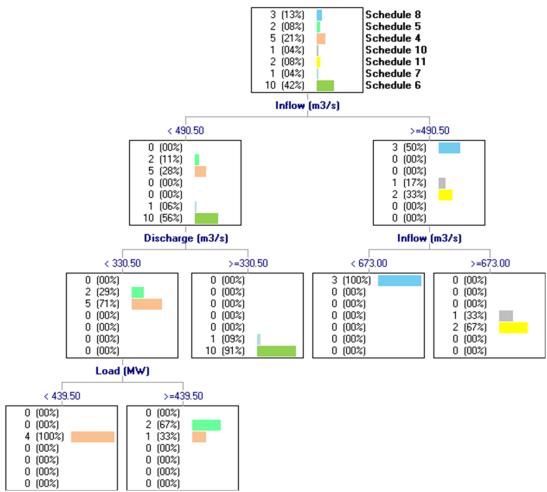

## **List of Supplementary Figures**

- Figure S1. Decision tree of Tianshengqiao plant 1 generated for C4.5 summer season
- Figure S2. Decision tree of Tianshengqiao plant 2 generated for C4.5 winter season
- Figure S3. Decision tree generated by CHAID of Tianshengqiao plant 1 for winter season
- Figure S4. Decision tree generated by CHAID of Tianshengqiao plant 2 for summer season
- Figure S5. Decision tree by using ID3 algorithm Tianshengqiao plant 1 for winter season
- Figure S6. Decision tree by using ID3 algorithm Tianshengqiao plant 2 for summer season
- Figure S7. Decision tree by using improved C4.5 Tianshengqiao plant 1 for winter season
- Figure S8. Decision tree by using improved C4.5 Tianshengqiao plant 2 for summer season

Figure S7. Decision tree by using improved C4.5 Tianshengqiao plant 1 for winter season

Figure S8. Decision tree by using improved C4.5 Tianshengqiao plant 2 for summer season