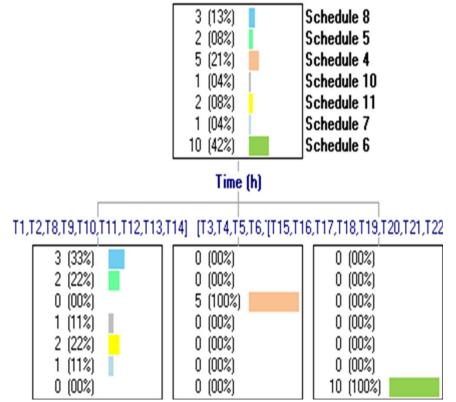

## **List of Supplementary Figures**

- Figure S1. Decision tree of Tianshengqiao plant 1 generated for C4.5 summer season
- Figure S2. Decision tree of Tianshengqiao plant 2 generated for C4.5 winter season
- Figure S3. Decision tree generated by CHAID of Tianshengqiao plant 1 for winter season
- Figure S4. Decision tree generated by CHAID of Tianshengqiao plant 2 for summer season
- Figure S5. Decision tree by using ID3 algorithm Tianshengqiao plant 1 for winter season
- Figure S6. Decision tree by using ID3 algorithm Tianshengqiao plant 2 for summer season
- Figure S7. Decision tree by using improved C4.5 Tianshengqiao plant 1 for winter season
- Figure S8. Decision tree by using improved C4.5 Tianshengqiao plant 2 for summer season

Figure S7. Decision tree by using improved C4.5 Tianshengqiao plant 1 for winter season

Figure S8. Decision tree by using improved C4.5 Tianshengqiao plant 2 for summer season