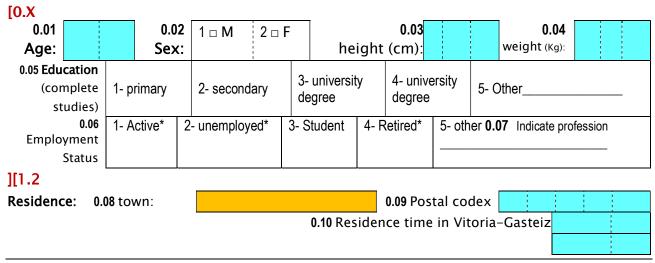

# Part 1. Socio-demographic Data of the participant

In this section we ask you some demographic data.

All the information you provide in this and the following sections will be treated with the utmost confidentiality, being the anonymous questionnaire.