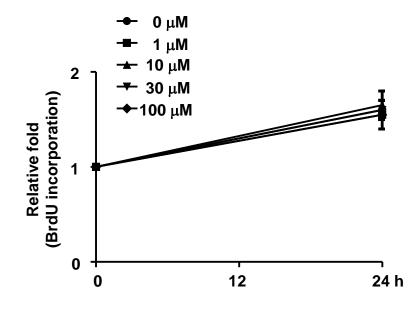

## Supplementary Figure 1. Effects of Obac on cytotoxicity and proliferation in pre-osteoblasts.

Pre-osteoblasts were incubated with Obac at concentrations of 1, 10, 30, and 100  $\mu$ M for 24 h, and cell viability was measured by BrdU incorporation assay. Data are representative of three independent experiments, and values are expressed in the mean ± S.E.M. \*, *p* < 0.05 indicates statistically significant difference, compared with the control.