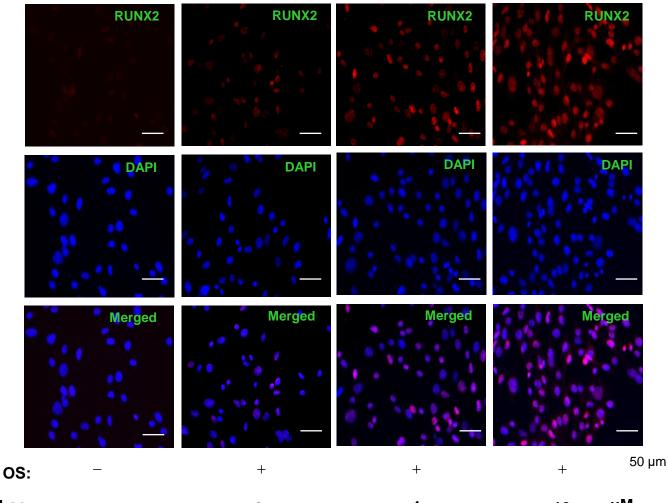

## Supplementary Figure 2. Magnified image of Figure 5C

| Obac: | - | 0 | 1 | 10 | μM |
|-------|---|---|---|----|----|
|       |   |   |   |    |    |