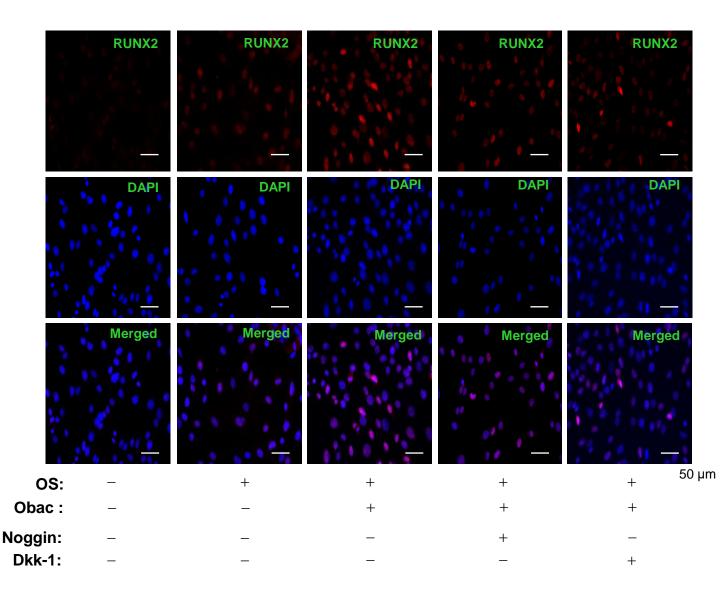

## Supplementary Figure 1. Effects of Obac on cytotoxicity and proliferation in pre-osteoblasts.

Pre-osteoblasts were incubated with Obac at concentrations of 1, 10, 30, and 100  $\mu$ M for 24 h, and cell viability was measured by BrdU incorporation assay. Data are representative of three independent experiments, and values are expressed in the mean ± S.E.M. \*, *p* < 0.05 indicates statistically significant difference, compared with the control.



## Supplementary Figure 2. Magnified image of Figure 5C



| Obac: | - | 0 | 1 | 10 | μM |
|-------|---|---|---|----|----|
|       |   |   |   |    |    |

## Supplementary Figure 3. Magnified image of Figure 6E