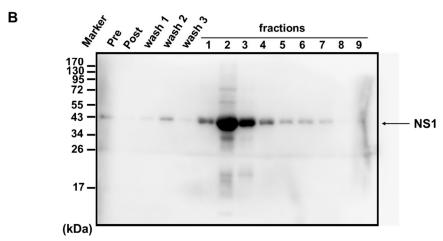

**Figure S1.** Purification of DENV1 NS1 protein from virus-infected C6/36 cell culture supernatant. Cross-reactive mAb DB16-1 was incubated with NHS-activated Sepharose 4 Fast Flow beads in a column. After blocking and washing, virus-infected C6/36 cell culture supernatant was applied to the column. NS1 was eluted and collected, as described in the Methods and Materials. The eluted proteins were further analyzed by Coomassie blue staining (**A**) and Western blot analysis (**B**).