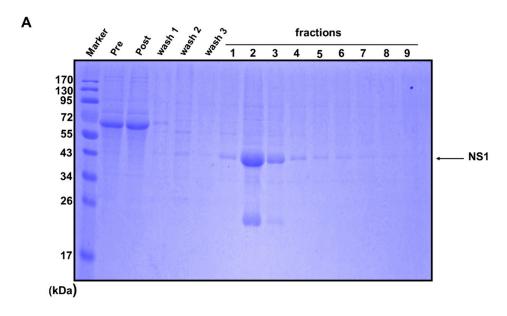

**Figure S1.** Purification of DENV1 NS1 protein from virus-infected C6/36 cell culture supernatant. Cross-reactive mAb DB16-1 was incubated with NHS-activated Sepharose 4 Fast Flow beads in a column. After blocking and washing, virus-infected C6/36 cell culture supernatant was applied to the column. NS1 was eluted and collected, as described in the Methods and Materials. The eluted proteins were further analyzed by Coomassie blue staining (**A**) and Western blot analysis (**B**).